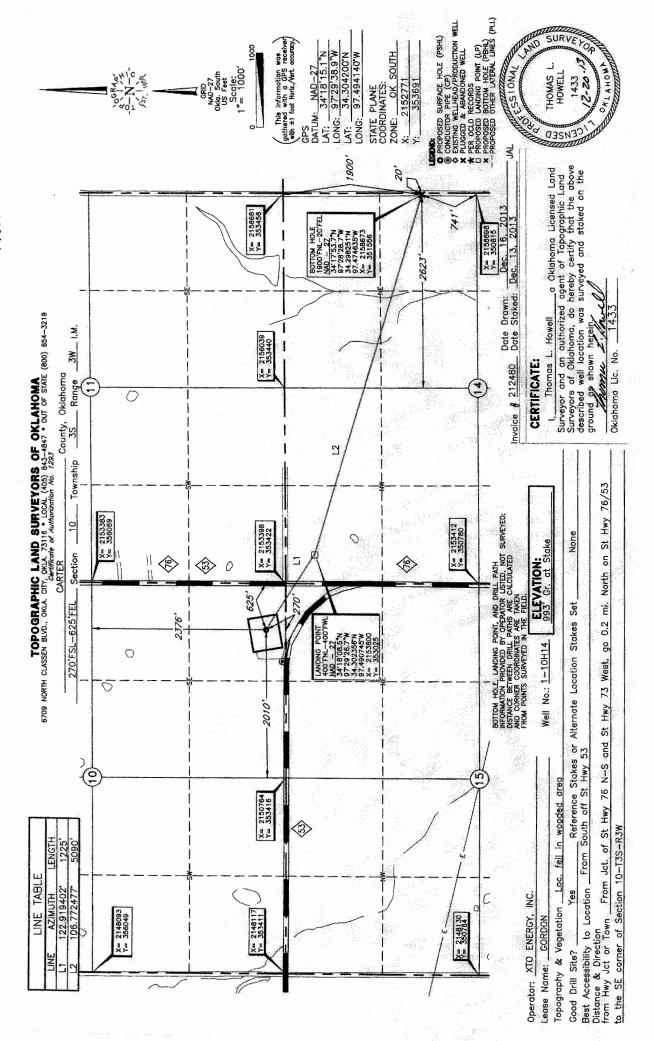

WELL LOCATION: Sec: Twp: 3S Rge: 3W County: CARTER 10

FEET FROM QUARTER: SPOT LOCATION: FROM SOUTH EAST lsw SE ll se SE SECTION LINES: 270 625

Lease Name: GORDON Well No: 1-10H14 Well will be 270 feet from nearest unit or lease boundary.

## HORIZONTAL HOLE 1

Sec 14 Twp 3S Rge 3W County CARTER

Spot Location of End Point: SE NE SE NE
Feet From: NORTH 1/4 Section Line: 1900
Feet From: EAST 1/4 Section Line: 20

Depth of Deviation: 10339 Radius of Turn: 1000

Direction: 106
Total Length: 5090

Measured Total Depth: 17000

True Vertical Depth: 11642

End Point Location from Lease,
Unit, or Property Line: 20

Notes:

Category Description

DEEP SURFACE CASING 8/22/2014 - G71 - APPROVED; NOTIFY OCC FIELD INSPECTOR IMMEDIATELY FOR ANY LOSS

OF CIRCULATION OR FAILURE TO CIRCULATE CEMENT TO SURFACE ON CONDUCTOR OR

SURFACE CASING

LOCATION EXCEPTION - 628607 9/26/2014 - G75 - (I.O.)

X627788 CNEY, SCMR, WDFD, HNTN SHL 270 FSL, 625 FEL 10-3S-3W

COMPL. INT NCT 330 FNL, NCT 165 FWL, NCT 165 FEL 14-3S-3W