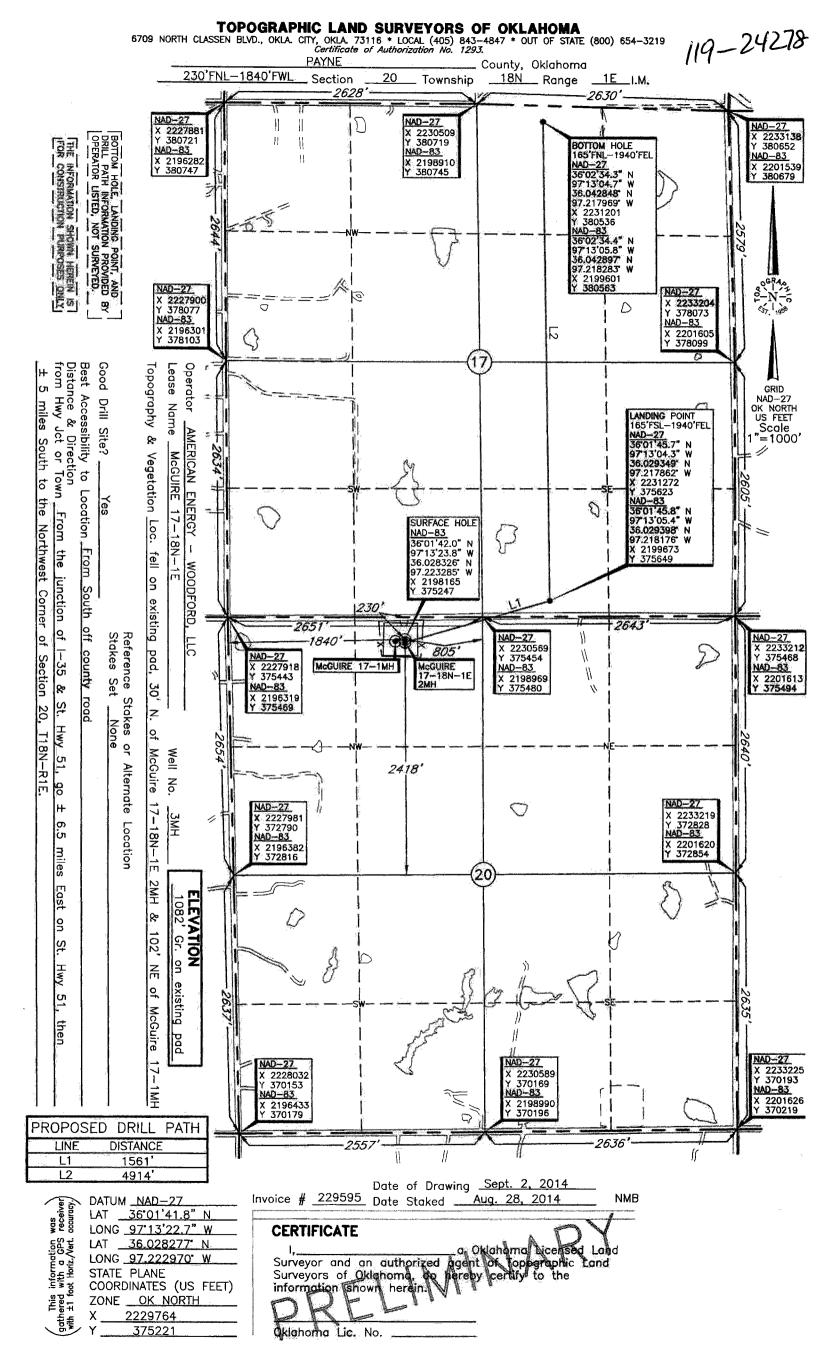

| API NUMBER: 119 24278<br>orizontal Hole Oil & Gas                    | OIL & GAS                             | CORPORATION COMMIS<br>CONSERVATION DIVISIO<br>P.O. BOX 52000<br>MA CITY, OK 73152-2000<br>Rule 165:10-3-1) | ON                     |                                       | )9/26/2014<br>)3/26/2015 |
|----------------------------------------------------------------------|---------------------------------------|------------------------------------------------------------------------------------------------------------|------------------------|---------------------------------------|--------------------------|
|                                                                      | E                                     | PERMIT TO DRILL                                                                                            |                        |                                       |                          |
|                                                                      |                                       |                                                                                                            |                        |                                       |                          |
| WELL LOCATION: Sec: 20 Twp: 18N R                                    | ge: 1E County: PAYNE                  |                                                                                                            |                        |                                       |                          |
| SPOT LOCATION: NE NW NE                                              | NW FEET FROM QUARTER: FROM N          | IORTH FROM WEST                                                                                            |                        |                                       |                          |
|                                                                      | SECTION LINES: 2                      | 30 1840                                                                                                    |                        |                                       |                          |
| Lease Name: MCGUIRE 17-18N-1E                                        | Well No: 3                            | мн                                                                                                         | Well will be           | 230 feet from nearest un              | it or lease boundary.    |
| Operator AMERICAN ENERGY-WOO<br>Name:                                | DFORD LLC                             | Telephone: 4056085574; 4054                                                                                | 188                    | OTC/OCC Number:                       | 23358 0                  |
| AMERICAN ENERGY-WOODFOR<br>PO BOX 18756<br>OKLAHOMA CITY, C          | RD LLC<br>DK 73154-0756               |                                                                                                            | IIGHWAY 7 E            | E, JR. & DORENE MCC<br>AST<br>TX 7583 |                          |
| Formation(s) (Permit Valid for Liste<br>Name<br>1 MISSISSIPPIAN<br>2 | ed Formations Only):<br>Depth<br>4947 | Name<br>6<br>7                                                                                             |                        | Depth                                 |                          |
| 3                                                                    |                                       | 8                                                                                                          |                        |                                       |                          |
| 4                                                                    |                                       | 9                                                                                                          |                        |                                       |                          |
| 5                                                                    |                                       | 10                                                                                                         |                        |                                       |                          |
| Spacing Orders: 600411                                               | Location Exception Or                 | rders:                                                                                                     | Ir                     | ncreased Density Orders:              |                          |
| Pending CD Numbers: 201406481<br>201406480                           |                                       |                                                                                                            | -<br>S                 | pecial Orders:                        |                          |
| Total Depth: 11500 Ground Eleva                                      | tion: 1082 Surface Cr                 | asing: 630                                                                                                 | Depth                  | to base of Treatable Water-Bea        | aring FM: 380            |
| Under Federal Jurisdiction: No                                       | Fresh Water S                         | upply Well Drilled: No                                                                                     |                        | Surface Water used                    | to Drill: Yes            |
| PIT 1 INFORMATION                                                    |                                       | Approved Method f                                                                                          | or disposal of Drillin | ng Fluids:                            |                          |
| Type of Pit System: CLOSED Closed System I                           | vleans Steel Pits                     |                                                                                                            |                        |                                       |                          |
| Type of Mud System: WATER BASED                                      |                                       | D. One time land a                                                                                         | application (REQ       | UIRES PERMIT)                         | PERMIT NO: 14-2823       |
| Chlorides Max: 5000 Average: 3000                                    |                                       | H. CLOSED SYST                                                                                             | EM=STEEL PITS          | PER OPERATOR REQUEST                  |                          |
| Is depth to top of ground water greater than 10ft b                  | elow base of pit? Y                   |                                                                                                            |                        |                                       |                          |
| Within 1 mile of municipal water well? N                             |                                       |                                                                                                            |                        |                                       |                          |
| Wellhead Protection Area? N                                          |                                       |                                                                                                            |                        |                                       |                          |
| Pit is located in a Hydrologically Sensitive                         | Area.                                 |                                                                                                            |                        |                                       |                          |
| Category of Pit: C                                                   |                                       |                                                                                                            |                        |                                       |                          |
| Liner not required for Category: C                                   |                                       |                                                                                                            |                        |                                       |                          |
| Pit Location is BED AQUIFER                                          |                                       |                                                                                                            |                        |                                       |                          |
| Pit Location Formation: WELLINGTON                                   |                                       |                                                                                                            |                        |                                       |                          |

## HORIZONTAL HOLE 1

Sec 17 Twp 18N Rge 1E County PAYNE Spot Location of End Point: NW NE NW NE Feet From: NORTH 1/4 Section Line: 165 Feet From: EAST 1/4 Section Line: 1940 Depth of Deviation: 4152 Radius of Turn: 1401 Direction: 360 Total Length: 4400 Measured Total Depth: 11500 True Vertical Depth: 4947 End Point Location from Lease. Unit, or Property Line: 165 Notes: Description Category PENDING CD - 201406481 9/18/2014 - G72 - 17-18N-1E (I.O.) X600411 MSSP COMP. INT. NCT 165 FNL, NCT 165 FSL, NCT 1320 FEL NO OP. NAMED REC 9/23/2014 (STUCK) PENDING CD 201406480 9/18/2014 - G72 - 17-18N-1E X600411 MSSP 1 WELL, NO OPÉR NAMED,

REC 9/23/2014 (STUCK)

DEL 209633 MSSP, OTHER

9/18/2014 - G72 - (640 HOR) 17-18N-1E

EST MSSP, OTHERS POE TO BHL NCT 660' FB

(SUPERCEDE EXISTING NON-DEVELOPED NON-HORIZONTAL SPACING UNITS)

SPACING - 600411

| API NUMBER: 19-24278<br>Horizontal Hole Oil & Gas                                                                                                     | OIL & GAS CONS<br>P.O. E<br>OKLAHOMA C          | ORATION COMMISSION<br>SERVATION DIVISION<br>BOX 52000<br>ITY, OK 73152-2000<br>165:10-3-1)                     | Approval Date:<br>Expiration Date:                        |                                                                                                                                   |
|-------------------------------------------------------------------------------------------------------------------------------------------------------|-------------------------------------------------|----------------------------------------------------------------------------------------------------------------|-----------------------------------------------------------|-----------------------------------------------------------------------------------------------------------------------------------|
|                                                                                                                                                       | PERM                                            | IT TO DRILL                                                                                                    |                                                           |                                                                                                                                   |
| WELL LOCATION: Sec: 20 Twp: 18N Tpe: 1E<br>SPOT LOCATION: NE NW NE LOV<br>Lease Name: MCGUIRE 17-18N-1E<br>Operator AMERICAN ENERGY-WOODFORD<br>Name: |                                                 |                                                                                                                | <b>脚 編</b> 「淵                                             | or lease boundary.<br>3358 0                                                                                                      |
| AMERICAN ENERGY-WOODFORD LL<br>PO BOX 18756<br>OKLAHOMA CITY, OK                                                                                      | C<br>73154-0756                                 | WILLIAM R. MCGUIRE, JR. AND DORENE MCGUIRE<br>11565 HIGHWAY 7 EAST<br>CENTERVILLE TX 75833                     |                                                           |                                                                                                                                   |
| Formation(s) (Permit Valid for Listed For                                                                                                             | mations Only):                                  | ling and appropriate the second s | ייזער איז             | аларан шилт — <u>тала тал</u> а <del>каларан каларан калара</del> н каларан каларан каларан каларан каларан каларан каларан калар |
| Name                                                                                                                                                  | Depth                                           | Name                                                                                                           | Depth                                                     |                                                                                                                                   |
| 1 MISSISSIPPIAN<br>2                                                                                                                                  | 4947                                            | 6<br>7                                                                                                         |                                                           |                                                                                                                                   |
| 3<br>4                                                                                                                                                |                                                 | 8                                                                                                              |                                                           |                                                                                                                                   |
| 5                                                                                                                                                     |                                                 | 9<br>10                                                                                                        |                                                           |                                                                                                                                   |
| Spacing Orders: 600411                                                                                                                                | Location Exception Orders:                      |                                                                                                                | Increased Density Orders:                                 |                                                                                                                                   |
| Pending CD Numbers: 201406481 LE Ácar<br>201406480 JD "<br>Total Depth: 11500 Ground Elevation: 10                                                    | ning 9/23/2014<br>11 11 11<br>82 Surface Casing | : 630                                                                                                          | Special Orders:<br>Depth to base of Treatable Water-Beari | ng FM: 380                                                                                                                        |
| Under Federal Jurisdiction: No                                                                                                                        | Fresh Water Supply W                            | Vell Drilled: No                                                                                               | Surface Water used to                                     | Drill: Yos                                                                                                                        |
| t Chlo                                                                                                                                                | <i>aides</i>                                    | Approved Method for disposal of Drilling Fluids:                                                               |                                                           |                                                                                                                                   |
| - ma<br>aterbased closed 50                                                                                                                           | 7 AV9<br>3000                                   |                                                                                                                |                                                           |                                                                                                                                   |
|                                                                                                                                                       | ~ -                                             | D. One time land application -                                                                                 |                                                           | PERMIT NO: 14-282                                                                                                                 |
|                                                                                                                                                       |                                                 | H. Closed Syst                                                                                                 | reme sterl Pits<br>Request.                               | ken                                                                                                                               |
|                                                                                                                                                       |                                                 | operator                                                                                                       | Request.                                                  |                                                                                                                                   |
|                                                                                                                                                       |                                                 | TEMPOR                                                                                                         |                                                           | TION                                                                                                                              |
|                                                                                                                                                       |                                                 | I EMPOR                                                                                                        | ARY AUTHORIZA<br>TÚ DRILL                                 |                                                                                                                                   |
|                                                                                                                                                       |                                                 | Evniration Dat                                                                                                 | e: 2/2/2/2014                                             | I                                                                                                                                 |
|                                                                                                                                                       |                                                 | Signature:                                                                                                     | o H                                                       | <u></u>                                                                                                                           |
|                                                                                                                                                       |                                                 | orgnattere. 🖊                                                                                                  | 165:10-3-1-1                                              |                                                                                                                                   |

pplication for .ge HORIZONTAL HOLE 1 Twp 18N Rge Sec 17 Spot Location of End Point: 1/4 Section Line: 165 1/4 Section Line ent to Drill 1/4 Section Line: Feet From: NORTH Feet From: EAST Depth of Deviation: 4152 Radius of Turn: 1401 Direction: 360 Total Length: 4400 Measured Total Depth: 11500 True Vertical Depth: 4900 End Point Location from Lease, Unit, or Property Line: 165