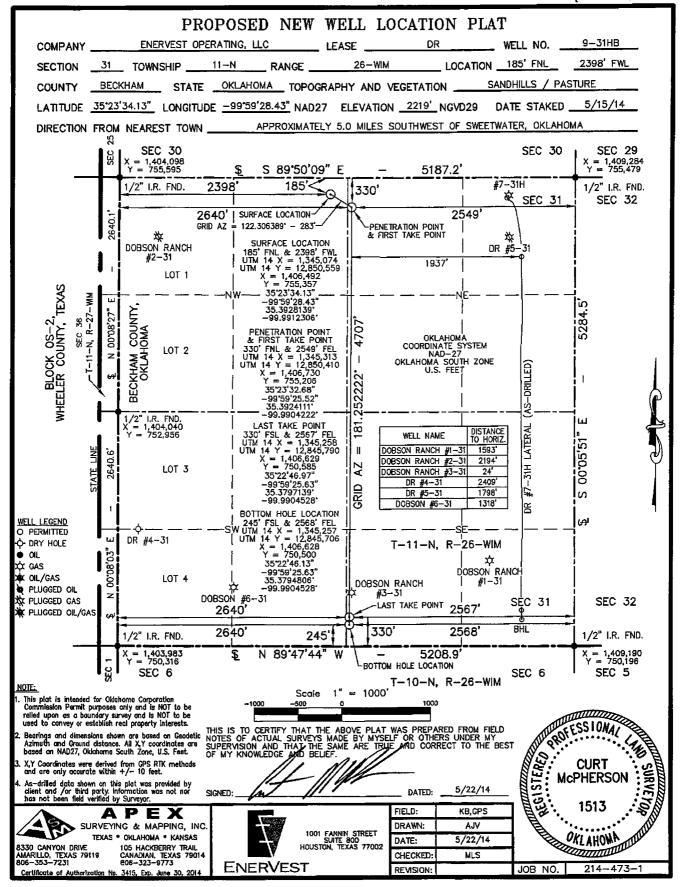

## HORIZONTAL HOLE 1

Sec 31 Twp 11N Rge 26W County BECKHAM Spot Location of End Point: SW SW SW SE Feet From: SOUTH 1/4 Section Line: 245 Feet From: EAST 1/4 Section Line: 2568 Depth of Deviation: 12283 Radius of Turn: 95 Direction: 170 Total Length: 4707 Measured Total Depth: 17794 True Vertical Depth: 13272 End Point Location from Lease. Unit, or Property Line: 245

Notes:DescriptionPENDING CD - 2014064509/22/2014 - G72 - 31-11N-26W & FRAC 36-11N-27W (I.O.)<br/>X486399 MSGWU;<br/>SHL NCT 185 FNL NCT 2791 FEL\*\*;<br/>COMP INT. 1ST PERF NCT 330 FNL NCT 2549 FEL;<br/>LAST PERF NCT 330 FSL NCT 2567 FEL;<br/>BHL NCT 245 FSL NCT 2568 FEL;<br/>REC 9/25/2014 (OSBURN)<br/>\*\*SHL SHOULD BE 2398 FWL SEC 31-11N-26W PER PLAT TO BE CORRECTED AT HEARING.SPACING - 4863999/22/2014 - G72 - (640)(IRR)(647 AC) FRAC 36-11N-27W & 31-11N-26W<br/>EXT 484799 MSGWU, OTHERS