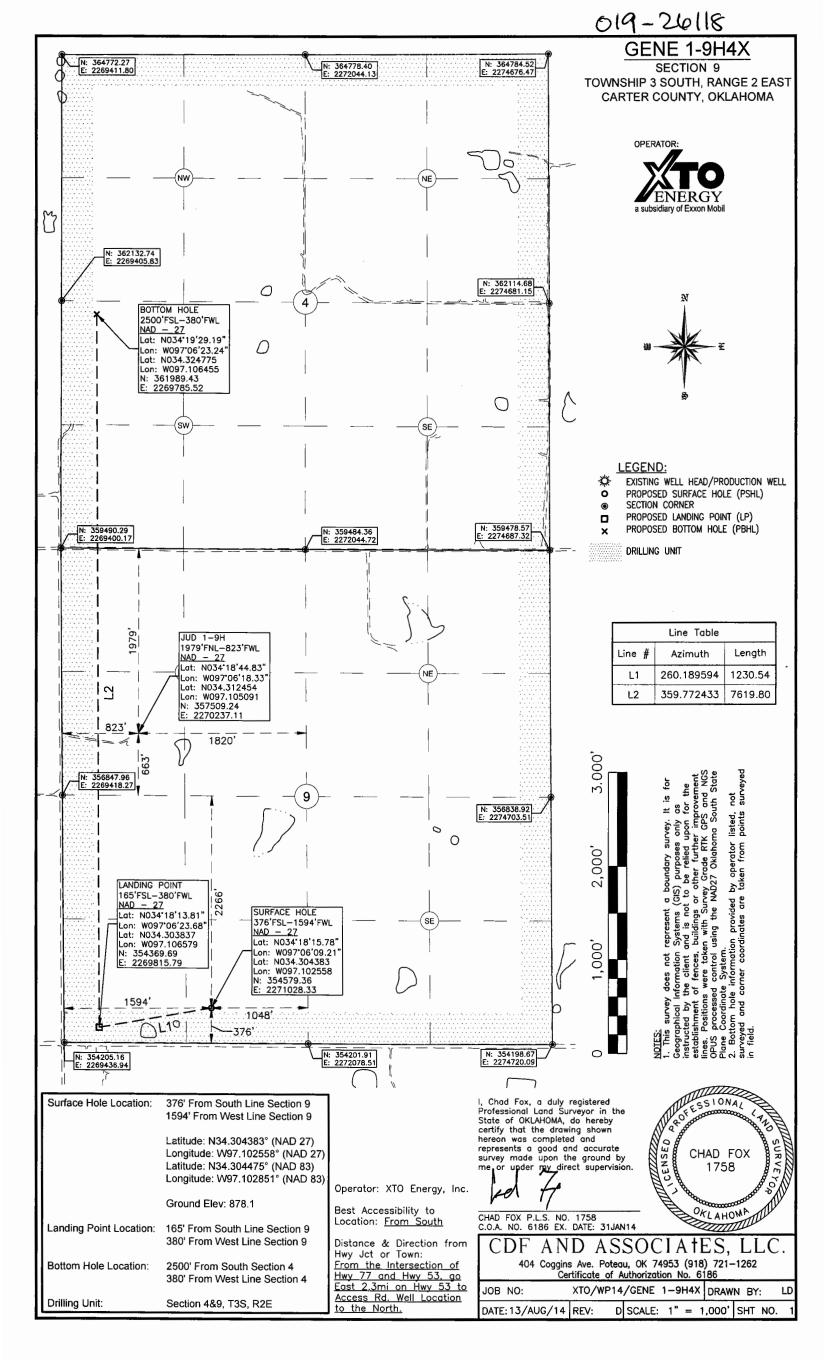

## HORIZONTAL HOLE 1

Sec 04 Twp 3S Rge 2E County CARTER Spot Location of End Point: NE NW NW SW Feet From: SOUTH 1/4 Section Line: 2500 Feet From: WEST 1/4 Section Line: 380 Depth of Deviation: 7030 Radius of Turn: 1000 Direction: 350 Total Length: 7899 Measured Total Depth: 16500 True Vertical Depth: 8000 End Point Location from Lease, Unit, or Property Line: 380

019 26118 GENE 1-9H4X

| Category                    | Description                                                                                                                                                                                             |
|-----------------------------|---------------------------------------------------------------------------------------------------------------------------------------------------------------------------------------------------------|
| LOCATION EXCEPTION - 625692 | 8/26/2014 - G75 - (I.O.) 4-3S-2E<br>X195672 WDFD, HNTN, OTHER<br>COMPL. INT. NCT 0 FSL, NCT 2500 FSL, NCT 330 FWL<br>XTO ENERGY INC.<br>5-20-2014                                                       |
| LOCATION EXCEPTION - 625693 | 8/26/2014 - G75 - (I.O.) 9-3S-2E<br>X202872 WDFD, HNTN, OTHER<br>SHL 345 FSL, 1595 FWL **<br>COMPL. INT. NCT 165 FSL, NCT 0 FNL, NCT 330 FWL<br>XTO ENERGY INC.<br>5-20-2014                            |
|                             | ** ITD HAS SHL AS 375 FSL, 1595 FWL; TO BE CORRECTED AT HEARING FOR FINAL ORDER LOCATION EXCEPTION PER OPERATOR                                                                                         |
| MEMO                        | 7/30/2014 - G76 - PIT 2 & 3 - CLOSED SYSTEM=STEEL PITS PER OPERATOR REQUEST; PIT 3 - OBM TO VENDOR, OBM CUTTINGS PER DISTRICT                                                                           |
| SPACING - 195672            | 8/26/2014 - G75 - (640/320/160) 4-3S-2E<br>EXT (160) OTHER<br>EXT (320) OTHER<br>EXT (640) OTHERS<br>EXT (640) 101462/VAR WDFD, HNTN, OTHER                                                             |
| SPACING - 202872            | 8/26/2014 - G75 - (640) 9-3S-2E<br>EST OTHERS<br>EXT 197431 WDFD, HNTN, OTHERS                                                                                                                          |
| SPACING - 625691            | 8/26/2014 - G75 - (I.O.)(640) 4 & 9-3S-2E<br>EST MULTIUNIT HORIZONTAL WELL<br>X ? **<br>(HNTN ASSOCIATED COMMON SOURCE OF SUPPLY TO WDFD)<br>34% 4-3S-2E<br>66% 9-3S-2E<br>XTO ENERGY INC.<br>5-20-2014 |
|                             | ** S/B X195672 WDFD, HNTN 4-3S-2E & X202872 WDFD, HNTN 9-3S-2E; TO BE CORRECTED AT                                                                                                                      |