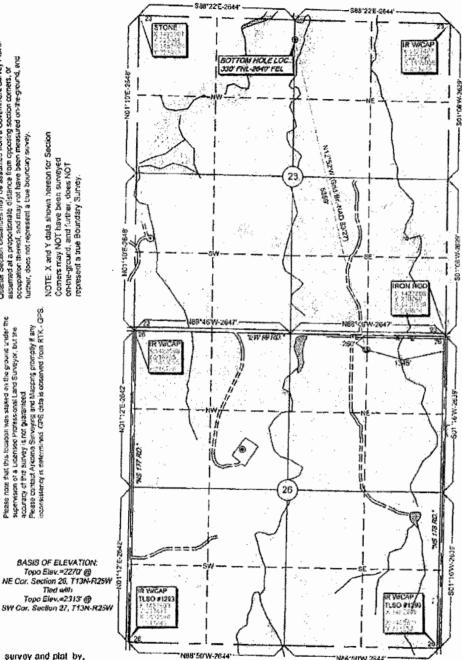

## Well Location Plat

Lease Name and No.: CHALFANT 23-13-25 2H

Footage: 250' FNL - 1345' FEL PAD ELEVATION: 2263' Good Site? YES

Range: 25W Section: 26 Township: 13N I.M.

County: Roger Mills State of Oklahoma

Terrain at Loc.: Location fell on Existing Pad, 25' West of Existing "Chalfant 1-23H" well.

Accessibility: From the West.

Quarter Section distances may be assumed from a Government Survey Piet

Directions: From the town of Reydon, OK, Head South on State Highway 47 ±2.0 miles, road turns East, continue following for ±4 miles then turn South on "NS 176 Road" and go ±3,2 miles, go East on " EW 99 Road"

±2.0 miles to the Northeast Corner of Section 26-13N-25W.

1"=1500 GPS DATUM OK NORTH ZONE

S.H.L. 26-13N-25W I.M. B.H.L. 23-13N-25W I.M.

129-24005

OK NORTH ZONE

BASIS OF REARING: GRID NORTH - NAD 83 STATE PLANE - OK NORTH ZONE

> ALL THE HERU LOS Lat ubiliationare Lury 10,6245 14 19 X 1423035 110415

雷 海豚鼠科科 Lana Na. 3200/745 17 53 2757 210359

Docum Hale Lon Jahr 315. 556-655 1560 Jan 99 92868013 1424642 Y 2310433

WITCH PRESENTA Inches Base 715 MENALS W. 52. 1-1

survey and plat by,

Arkoma Surveying and Mapping, PLLC

P.O. Box 238 Wilburton, OK 74578 Ph. 918-465-5711 Fax 918-465-5030 Certificate of Authorization No. 5348

Expires June 30, 2014 Invoice #4413-B

Date Staked : 03/20/14 By : CK Date Drawn : 03/26/14 By : ED Add BHL: 04/04/14