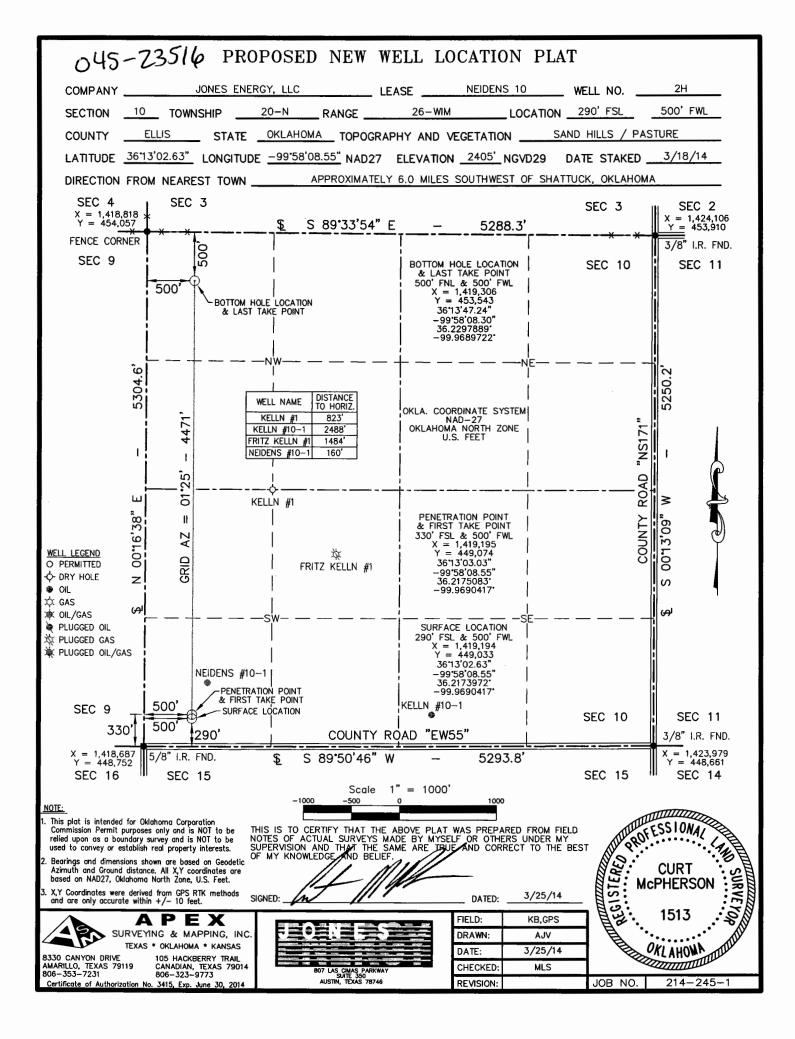

| PI NUMBER: 045 23516<br>rizontal Hole Oil & Gas                                                                                                                                                                                                                                                                                                                                                                                                                                                      | OIL & GAS CO<br>P.C<br>OKLAHOMA<br>(Rul                                 | RPORATION COMMISSION<br>NSERVATION DIVISION<br>D. BOX 52000<br>CITY, OK 73152-2000<br>le 165:10-3-1) | Approval Date: 09/09/2014<br>Expiration Date: 03/09/2015                            |
|------------------------------------------------------------------------------------------------------------------------------------------------------------------------------------------------------------------------------------------------------------------------------------------------------------------------------------------------------------------------------------------------------------------------------------------------------------------------------------------------------|-------------------------------------------------------------------------|------------------------------------------------------------------------------------------------------|-------------------------------------------------------------------------------------|
|                                                                                                                                                                                                                                                                                                                                                                                                                                                                                                      | PER                                                                     | MIT TO DRILL                                                                                         |                                                                                     |
| WELL LOCATION: Sec: 10 Twp: 20N Rge:<br>SPOT LOCATION: SE SW SW SW                                                                                                                                                                                                                                                                                                                                                                                                                                   | 26W County: ELLIS<br>FEET FROM QUARTER: FROM SOUT<br>SECTION LINES: 290 | ГН FROM WEST<br>500                                                                                  |                                                                                     |
| Lease Name: NEIDENS 10                                                                                                                                                                                                                                                                                                                                                                                                                                                                               | Well No: 2H                                                             | We                                                                                                   | Il will be 290 feet from nearest unit or lease boundary.                            |
| Operator JONES ENERGY LLC<br>Name:                                                                                                                                                                                                                                                                                                                                                                                                                                                                   | Te                                                                      | alephone: 5123282953                                                                                 | OTC/OCC Number: 21043 0                                                             |
| JONES ENERGY LLC<br>807 LAS CIMAS PKWY STE 350                                                                                                                                                                                                                                                                                                                                                                                                                                                       | 79746 6102                                                              | SAMUEL CLA<br>RT. 2 BOX 100                                                                          | Y DEPRIEST REV. TRUST UTA<br>)                                                      |
| AUSTIN, TX                                                                                                                                                                                                                                                                                                                                                                                                                                                                                           | 78746-6193                                                              | SHATTUCK                                                                                             | OK 73858                                                                            |
| 1 CLEVELAND<br>2<br>3<br>4<br>5                                                                                                                                                                                                                                                                                                                                                                                                                                                                      | 8084                                                                    | 6<br>7<br>8<br>9<br>10                                                                               |                                                                                     |
| Spacing Orders: 566183                                                                                                                                                                                                                                                                                                                                                                                                                                                                               | Location Exception Orders                                               | S:                                                                                                   | Increased Density Orders:                                                           |
| Pending CD Numbers: 201406420                                                                                                                                                                                                                                                                                                                                                                                                                                                                        |                                                                         |                                                                                                      | Special Orders:                                                                     |
| Pending CD Numbers: 201406430<br>201406433                                                                                                                                                                                                                                                                                                                                                                                                                                                           |                                                                         |                                                                                                      |                                                                                     |
| -                                                                                                                                                                                                                                                                                                                                                                                                                                                                                                    | 2405 Surface Casin                                                      | ng: 620                                                                                              | Depth to base of Treatable Water-Bearing FM: 570                                    |
| 201406433                                                                                                                                                                                                                                                                                                                                                                                                                                                                                            |                                                                         | n <b>g: 620</b><br>y Well Drilled: No                                                                | Depth to base of Treatable Water-Bearing FM: 570<br>Surface Water used to Drill: No |
| 201406433 Total Depth: 12323 Ground Elevation:                                                                                                                                                                                                                                                                                                                                                                                                                                                       |                                                                         | -                                                                                                    | Surface Water used to Drill: No                                                     |
| 201406433<br>Total Depth: 12323 Ground Elevation:<br>Under Federal Jurisdiction: No<br>PIT 1 INFORMATION<br>Type of Pit System: OFF SITE<br>Type of Mud System: WATER BASED<br>Chlorides Max: 8000 Average: 5000<br>Is depth to top of ground water greater than 10ft below                                                                                                                                                                                                                          | Fresh Water Suppl                                                       | y Well Drilled: No                                                                                   | Surface Water used to Drill: No                                                     |
| 201406433<br>Total Depth: 12323 Ground Elevation:<br>Under Federal Jurisdiction: No<br>PIT 1 INFORMATION<br>Type of Pit System: OFF SITE<br>Type of Mud System: WATER BASED<br>Chlorides Max: 8000 Average: 5000                                                                                                                                                                                                                                                                                     | Fresh Water Suppl                                                       | y Well Drilled: No<br>Approved Method for dispos<br>D. One time land application                     | Surface Water used to Drill: No<br>al of Drilling Fluids:                           |
| 201406433<br>Total Depth: 12323 Ground Elevation:<br>Under Federal Jurisdiction: No<br>PIT 1 INFORMATION<br>Type of Pit System: OFF SITE<br>Type of Mud System: WATER BASED<br>Chlorides Max: 8000 Average: 5000<br>Is depth to top of ground water greater than 10ft below<br>Within 1 mile of municipal water well? N                                                                                                                                                                              | Fresh Water Suppl<br>v base of pit? Y                                   | y Well Drilled: No<br>Approved Method for dispos<br>D. One time land application                     | Surface Water used to Drill: No<br>al of Drilling Fluids:                           |
| 201406433<br>Total Depth: 12323 Ground Elevation:<br>Under Federal Jurisdiction: No<br>PIT 1 INFORMATION<br>Type of Pit System: OFF SITE<br>Type of Mud System: WATER BASED<br>Chlorides Max: 8000 Average: 5000<br>Is depth to top of ground water greater than 10ft below<br>Within 1 mile of municipal water well? N<br>Wellhead Protection Area? N<br>Pit is located in a Hydrologically Sensitive Area<br>Category of Pit: 1B                                                                   | Fresh Water Suppl<br>v base of pit? Y                                   | y Well Drilled: No<br>Approved Method for dispos<br>D. One time land application                     | Surface Water used to Drill: No<br>al of Drilling Fluids:                           |
| 201406433<br>Total Depth: 12323 Ground Elevation:<br>Under Federal Jurisdiction: No<br>PIT 1 INFORMATION<br>Type of Pit System: OFF SITE<br>Type of Mud System: WATER BASED<br>Chlorides Max: 8000 Average: 5000<br>Is depth to top of ground water greater than 10ft below<br>Within 1 mile of municipal water well? N<br>Wellhead Protection Area? N<br>Pit is located in a Hydrologically Sensitive Area<br>Category of Pit: 1B<br>Liner required for Category: 1B                                | Fresh Water Suppl<br>v base of pit? Y                                   | y Well Drilled: No<br>Approved Method for dispos<br>D. One time land application                     | Surface Water used to Drill: No al of Drilling Fluids:                              |
| 201406433<br>Total Depth: 12323 Ground Elevation:<br>Under Federal Jurisdiction: No<br>PIT 1 INFORMATION<br>Type of Pit System: OFF SITE<br>Type of Mud System: WATER BASED<br>Chlorides Max: 8000 Average: 5000<br>Is depth to top of ground water greater than 10ft below<br>Within 1 mile of municipal water well? N<br>Wellhead Protection Area? N<br>Pit is located in a Hydrologically Sensitive Area<br>Category of Pit: 1B                                                                   | Fresh Water Suppl<br>v base of pit? Y                                   | y Well Drilled: No<br>Approved Method for dispos<br>D. One time land application                     | Surface Water used to Drill: No al of Drilling Fluids:                              |
| 201406433<br>Total Depth: 12323 Ground Elevation:<br>Under Federal Jurisdiction: No<br>PIT 1 INFORMATION<br>Type of Pit System: OFF SITE<br>Type of Mud System: WATER BASED<br>Chlorides Max: 8000 Average: 5000<br>Is depth to top of ground water greater than 10ft below<br>Within 1 mile of municipal water well? N<br>Wellhead Protection Area? N<br>Pit is located in a Hydrologically Sensitive Area<br>Category of Pit: 1B<br>Liner required for Category: 1B<br>Pit Location is BED AQUIFER | Fresh Water Suppl<br>v base of pit? Y                                   | y Well Drilled: No<br>Approved Method for dispos<br>D. One time land application                     | Surface Water used to Drill: No                                                     |

## HORIZONTAL HOLE 1

| Sec10Twp20NRge26WCourtSpot Location of End Point:SENWNVFeet From:NORTH1/4 Section Line:Feet From:WEST1/4 Section Line:Depth of Deviation:7442 | -                                                                                                                                                                               |                                                                                    |                    |
|-----------------------------------------------------------------------------------------------------------------------------------------------|---------------------------------------------------------------------------------------------------------------------------------------------------------------------------------|------------------------------------------------------------------------------------|--------------------|
| Radius of Turn: 650<br>Direction: 1                                                                                                           |                                                                                                                                                                                 |                                                                                    |                    |
| Total Length: 3860                                                                                                                            |                                                                                                                                                                                 |                                                                                    |                    |
| Measured Total Depth: 12323                                                                                                                   |                                                                                                                                                                                 |                                                                                    |                    |
| True Vertical Depth: 8092                                                                                                                     |                                                                                                                                                                                 |                                                                                    |                    |
| End Point Location from Lease,<br>Unit, or Property Line: 500                                                                                 |                                                                                                                                                                                 |                                                                                    |                    |
|                                                                                                                                               | Additional Surface Owner                                                                                                                                                        | Address                                                                            | City, State, Zip   |
|                                                                                                                                               | MARILYN LOUIS DEPRIEST REV. TR                                                                                                                                                  | ROUTE 2 BOX 100                                                                    | SHATTUCK, OK 73858 |
| Notes:                                                                                                                                        |                                                                                                                                                                                 |                                                                                    |                    |
| Category                                                                                                                                      | Description                                                                                                                                                                     |                                                                                    |                    |
| МЕМО                                                                                                                                          |                                                                                                                                                                                 | WILL BE ONSITE, BUT 300' FROM WELL<br>ITS PER OPERATOR REQUEST, OBM RE<br>DISTRICT |                    |
| PENDING CD - 201406430                                                                                                                        | 9/8/2014 - G72 - 10-20N-26W<br>X 566183 CLVD<br>1 WELL<br>NO OPER NAMED;<br>REC 9/5/2014 (NORRIS)                                                                               |                                                                                    |                    |
| PENDING CD 201406433                                                                                                                          | 9/8/2014 - G72 - 10-20N-26W<br>X 566183 CLVD;<br>SHL NCT 290 FSL NCT 500 F<br>POE NCT 330 FSL NCT 500 F<br>BHL NCT 500 FNL NCT 500 F<br>NO OPER NAMED;<br>REC 9/5/2014 (NORRIS) | FWL;<br>FWL;                                                                       |                    |
| SPACING - 566183                                                                                                                              | 9/8/2014 - G72 - (640) 10-20N<br>VAC 265880 CLVD<br>EXT 555427 CLVD                                                                                                             | I-26W                                                                              |                    |

API 045-23516