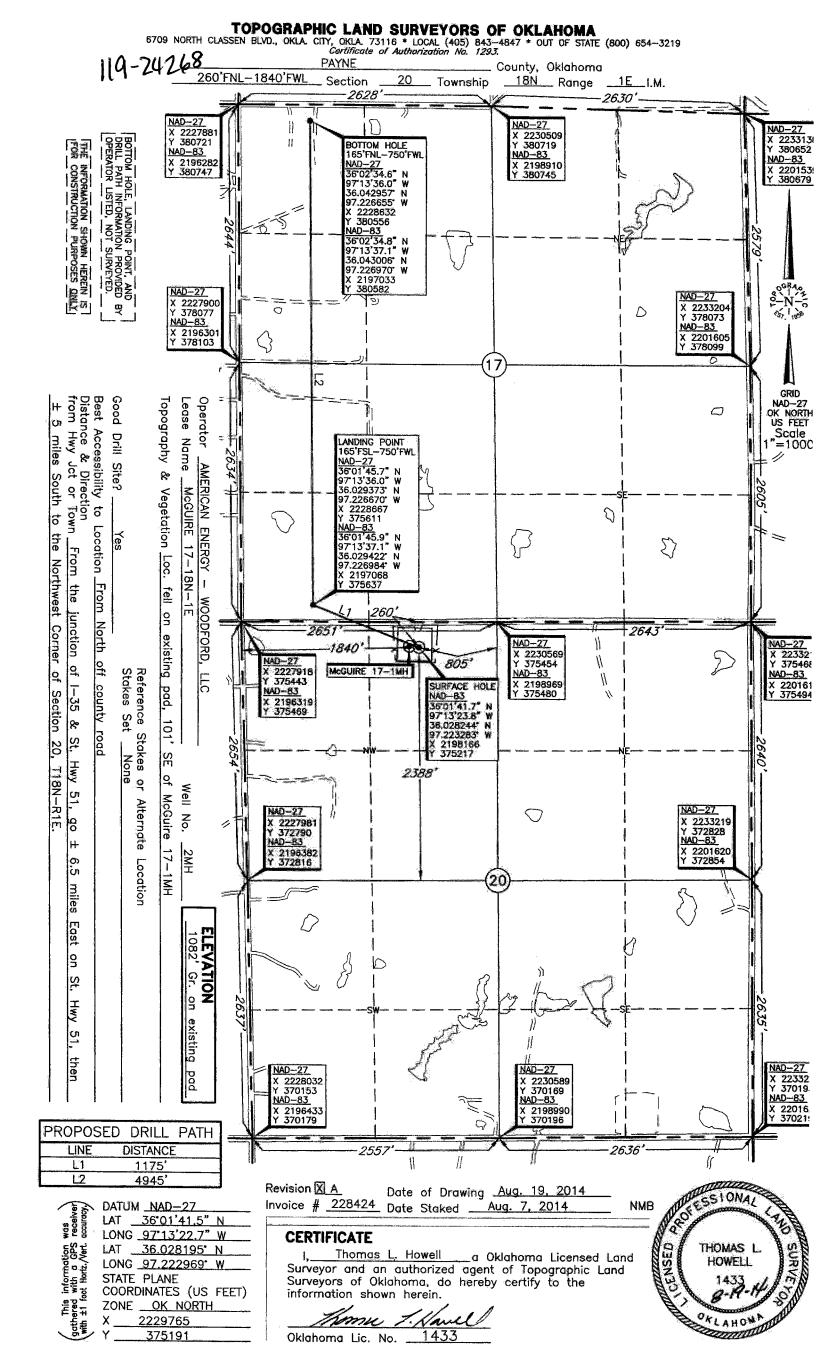

| API NUMBER: 119 24268<br>orizontal Hole Oil & Gas                            | OIL & GAS                          | CORPORATION COM<br>CONSERVATION DIV<br>P.O. BOX 52000<br>MA CITY, OK 73152-<br>Rule 165:10-3-1) | VISION                                        | Approval Date:<br>Expiration Date: | 09/09/2014<br>03/09/2015  |
|------------------------------------------------------------------------------|------------------------------------|-------------------------------------------------------------------------------------------------|-----------------------------------------------|------------------------------------|---------------------------|
|                                                                              | P                                  | ERMIT TO DRILL                                                                                  |                                               |                                    |                           |
|                                                                              |                                    |                                                                                                 |                                               |                                    |                           |
| WELL LOCATION: Sec: 20 Twp: 18N Rge:                                         | 1E County: PAYNE                   |                                                                                                 |                                               |                                    |                           |
| SPOT LOCATION: NE NW NE NW                                                   | FEET FROM QUARTER: FROM <b>N</b>   | ORTH FROM WEST                                                                                  |                                               |                                    |                           |
|                                                                              | SECTION LINES: 2                   | 60 1840                                                                                         |                                               |                                    |                           |
| Lease Name: MCGUIRE 17-18N-1E                                                | Well No: 2                         | MH                                                                                              | Well will be                                  | e 260 feet from neares             | t unit or lease boundary. |
| Operator AMERICAN ENERGY-WOODFO<br>Name:                                     | ORD LLC                            | Telephone: 4056085574                                                                           | ; 4054188                                     | OTC/OCC Number:                    | 23358 0                   |
| AMERICAN ENERGY-WOODFORD<br>PO BOX 18756<br>OKLAHOMA CITY, OK                | -                                  | 115                                                                                             | LLIAM MCGUIRE<br>565 HIGHWAY 7 E<br>NTERVILLE | -                                  | GUIRE<br>5833             |
| Formation(s) (Permit Valid for Listed I<br>Name<br>1 MISSISSIPPIAN<br>2<br>3 | Formations Only):<br>Depth<br>4882 | 6<br>7<br>8                                                                                     | ame                                           | Depth                              |                           |
| 4                                                                            |                                    | 9                                                                                               |                                               |                                    |                           |
| 5                                                                            |                                    | 10                                                                                              |                                               |                                    |                           |
| Spacing Orders: 600411                                                       | Location Exception Or              | rders:                                                                                          | _                                             | Increased Density Orders:          |                           |
| Pending CD Numbers: 201406006<br>201406005                                   |                                    |                                                                                                 |                                               | Special Orders:                    |                           |
| Total Depth: 11500 Ground Elevation                                          | : 1082 Surface Ca                  | asing: 630                                                                                      | Dept                                          | th to base of Treatable Water-     | Bearing FM: 380           |
| Under Federal Jurisdiction: No                                               | Fresh Water S                      | upply Well Drilled: No                                                                          |                                               | Surface Water us                   | ed to Drill: Yes          |
| PIT 1 INFORMATION                                                            |                                    | Approved Me                                                                                     | thod for disposal of Dril                     | lling Fluids:                      |                           |
| Type of Pit System: CLOSED Closed System Mea                                 | ans Steel Pits                     |                                                                                                 |                                               |                                    |                           |
| Type of Mud System: WATER BASED                                              |                                    | D. One time                                                                                     | land application (RE                          | QUIRES PERMIT)                     | PERMIT NO: 14-2802        |
| Chlorides Max: 5000 Average: 3000                                            |                                    | H. CLOSED                                                                                       | SYSTEM=STEEL PITS                             | S PER OPERATOR REQUES              | т                         |
| Is depth to top of ground water greater than 10ft below                      | w base of pit? Y                   |                                                                                                 |                                               |                                    |                           |
| Within 1 mile of municipal water well? N                                     |                                    |                                                                                                 |                                               |                                    |                           |
| Wellhead Protection Area? N                                                  |                                    |                                                                                                 |                                               |                                    |                           |
| Pit <b>is</b> located in a Hydrologically Sensitive Are                      | a.                                 |                                                                                                 |                                               |                                    |                           |
| Category of Pit: C                                                           |                                    |                                                                                                 |                                               |                                    |                           |
| Liner not required for Category: C                                           |                                    |                                                                                                 |                                               |                                    |                           |
| Pit Location is BED AQUIFER                                                  |                                    |                                                                                                 |                                               |                                    |                           |
| Pit Location Formation: WELLINGTON                                           |                                    |                                                                                                 |                                               |                                    |                           |

## HORIZONTAL HOLE 1

Sec 17 Twp 18N Rge 1E County PAYNE Spot Location of End Point: NW NE NW NW Feet From: NORTH 1/4 Section Line: 165 Feet From: WEST 1/4 Section Line: 750 Depth of Deviation: 4172 Radius of Turn: 1413 Direction: 360 Total Length: 4400 Measured Total Depth: 11500 True Vertical Depth: 5005 End Point Location from Lease, Unit, or Property Line: 165 Notes: Category Description

| Calegory               | Description                                                                                                                                                                  |
|------------------------|------------------------------------------------------------------------------------------------------------------------------------------------------------------------------|
| PENDING CD - 201406005 | 9/9/2014 - G72 - 17-18N-1E<br>X 600411 MSSP<br>1 WELL<br>NO OPER NAMED,<br>REC 9/8/2014 (M.PORTER)                                                                           |
| PENDING CD - 201406006 | 9/9/2014 - G72 - 17-18N-1E<br>X600411 MSSP<br>COMP. INT. NCT 165 FNL, NCT 165 FSL, NCT 330 FWL<br>NO OP. NAMED<br>REC 9/8/2014 (M.PORTER)                                    |
| SPACING - 600411       | 9/9/2014 - G72 - (640 HOR) 17-18N-1E<br>DEL 209633 MSSP, OTHER<br>EST MSSP, OTHERS POE TO BHL NCT 660' FB<br>(SUPERCEDE EXISTING NON-DEVELOPED NON-HORIZONTAL SPACING UNITS) |