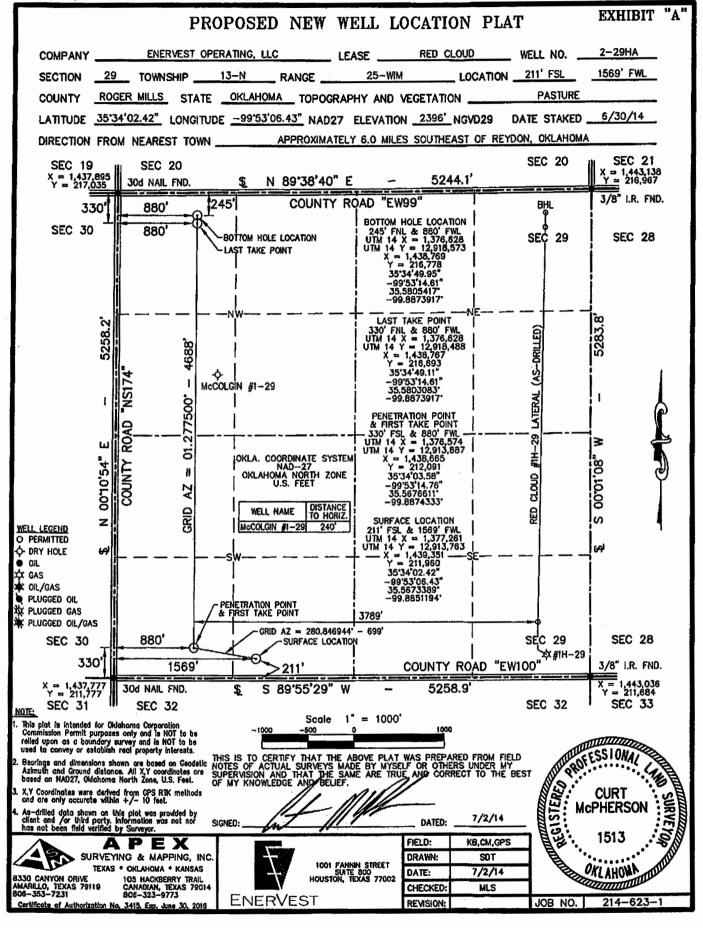

SPOT LOCATION: SW SE SW FEET FROM QUARTER: FROM SOUTH FROM WEST SECTION LINES: 211 1569

Lease Name: RED CLOUD Well No: 2-29HA Well will be 211 feet from nearest unit or lease boundary.

Operator ENERVEST OPERATING LLC Telephone: 7134956530 OTC/OCC Number: 19848 0

## **HORIZONTAL HOLE 1**

Sec 29 Twp 13N Rge 25W County ROGER MILLS

Spot Location of End Point: NW NE NW NW Feet From: NORTH 1/4 Section Line: 245
Feet From: WEST 1/4 Section Line: 880

Depth of Deviation: 13095 Radius of Turn: 573 Direction: 290 Total Length: 4688

Measured Total Depth: 17596

True Vertical Depth: 13642

End Point Location from Lease,
Unit, or Property Line: 245

Notes:

Category Description

PENDING CD - 201405894 9/3/2014 - G72 - 29-13N-25W (E.O.)

X 110840 CHRK, OTHERS X 163680 MRMN

X OTHERS

SHL 211 FSL 1569 FWL;

COMP INT. NCT 330 FSL NCT 330 FNL NCT 880 FWL;

NO OPER NAMED; REC 8/25/2014 (JOHNSON)

PENDING CD 201405890 9/3/2014 - G72 - 29-13N-25W (E.O.)

X 163680 MRMN

1 WELL,

ENERVEST OPERATING, LLC REC 8/25/2014 (JOHNSON)