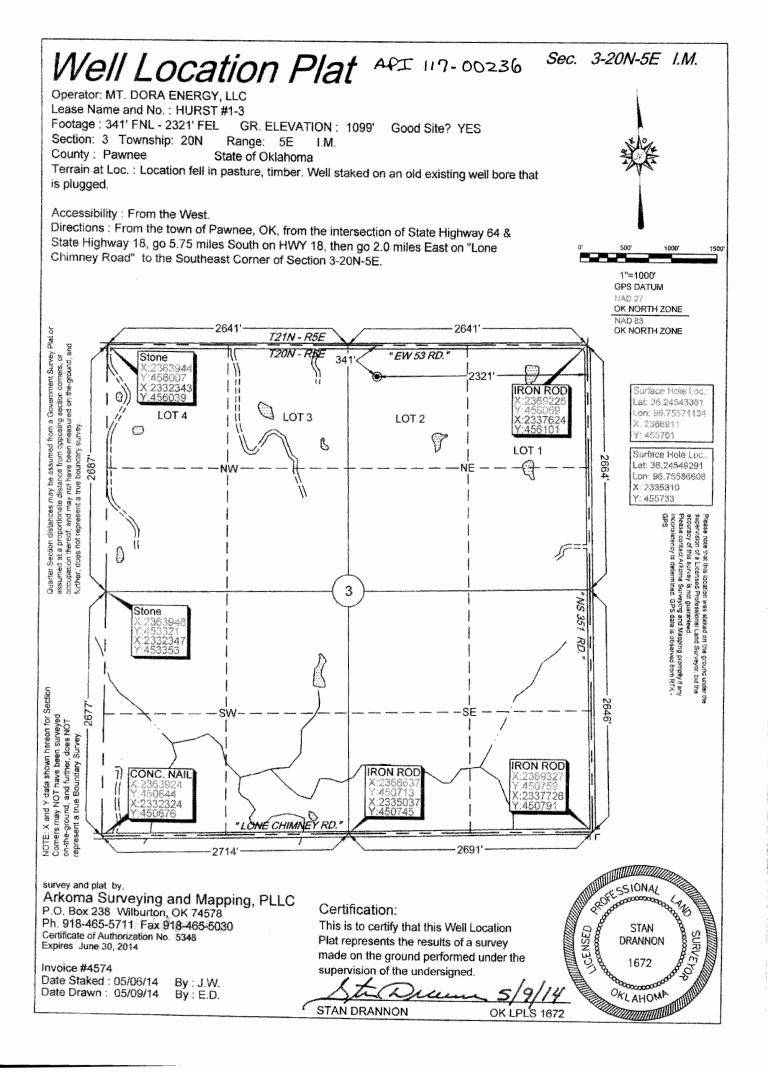

| I NUMBER: 117 00236 A                                                                                                                                                                                                                                                            | OIL & GAS CO<br>P.C<br>OKLAHOMA | RPORATION COMMISSION<br>INSERVATION DIVISION<br>D. BOX 52000<br>A CITY, OK 73152-2000<br>Ie 165:10-3-1) | Approval Date:06/04/2014Expiration Date:12/04/2014 |
|----------------------------------------------------------------------------------------------------------------------------------------------------------------------------------------------------------------------------------------------------------------------------------|---------------------------------|---------------------------------------------------------------------------------------------------------|----------------------------------------------------|
|                                                                                                                                                                                                                                                                                  | PERM                            | IT TO RE-ENTER                                                                                          |                                                    |
|                                                                                                                                                                                                                                                                                  |                                 |                                                                                                         |                                                    |
| /ELL LOCATION: Sec: 03 Twp: 20N Rg.<br>POT LOCATION: SW NW NW NE                                                                                                                                                                                                                 |                                 | TH FROM EAST<br>2321                                                                                    |                                                    |
| Lease Name: HURST (HURST 1)                                                                                                                                                                                                                                                      | Well No: 1-3                    | Well will                                                                                               | be 341 feet from nearest unit or lease boundary.   |
| Operator MT DORA ENERGY LLC<br>Name:                                                                                                                                                                                                                                             | T                               | elephone: 5804709230; 5804709                                                                           | OTC/OCC Number: 22348 0                            |
| MT DORA ENERGY LLC                                                                                                                                                                                                                                                               |                                 | CYNTHIA LOUISE                                                                                          | THOMPSON FULTZ (CUMMINGS)                          |
| PO BOX 190                                                                                                                                                                                                                                                                       |                                 | 420 SEMINOLE AV                                                                                         |                                                    |
| DUNCAN, Oł                                                                                                                                                                                                                                                                       | K 73534-0190                    | CLAREMORE                                                                                               | OK 73534                                           |
|                                                                                                                                                                                                                                                                                  |                                 |                                                                                                         |                                                    |
| Formation(s) (Permit Valid for Listed                                                                                                                                                                                                                                            | Formations Only)                |                                                                                                         |                                                    |
| Name                                                                                                                                                                                                                                                                             | Depth                           | Name                                                                                                    | Depth                                              |
|                                                                                                                                                                                                                                                                                  |                                 |                                                                                                         | Deptil                                             |
| 1 MISSISSIPPI CHAT<br>2 WOODFORD                                                                                                                                                                                                                                                 | 3515<br>3685                    | 6<br>7                                                                                                  |                                                    |
| 3 WILCOX                                                                                                                                                                                                                                                                         | 3740                            | 8                                                                                                       |                                                    |
| 4                                                                                                                                                                                                                                                                                | 0140                            | 9                                                                                                       |                                                    |
| 5                                                                                                                                                                                                                                                                                |                                 | 10                                                                                                      |                                                    |
| spacing Orders: 617691                                                                                                                                                                                                                                                           | Location Exception Order        | S:                                                                                                      | Increased Density Orders:                          |
| Pending CD Numbers: 201403606                                                                                                                                                                                                                                                    | · · · ·                         |                                                                                                         | Special Orders:                                    |
| Total Depth: 3980 Ground Elevation                                                                                                                                                                                                                                               |                                 | -                                                                                                       | oth to base of Treatable Water-Bearing FM: 190     |
| Under Federal Jurisdiction: No                                                                                                                                                                                                                                                   | Fresh Water Supp                | ly Well Drilled: No                                                                                     | Surface Water used to Drill: No                    |
| PIT 1 INFORMATION                                                                                                                                                                                                                                                                |                                 | Approved Method for disposal of D                                                                       | rilling Fluids:                                    |
| Turne of Dit Sustant, ON SITE                                                                                                                                                                                                                                                    |                                 | A. Evaporation/dewater and back                                                                         | illing of reserve pit.                             |
| Type of Pit System: ON SITE                                                                                                                                                                                                                                                      |                                 |                                                                                                         |                                                    |
| Type of Mud System: WATER BASED                                                                                                                                                                                                                                                  |                                 |                                                                                                         |                                                    |
|                                                                                                                                                                                                                                                                                  |                                 |                                                                                                         |                                                    |
| Type of Mud System: WATER BASED                                                                                                                                                                                                                                                  | low base of pit? Y              | H. CBL REQUIRED                                                                                         |                                                    |
| Type of Mud System: WATER BASED<br>Chlorides Max: 3000 Average: 2000<br>Is depth to top of ground water greater than 10ft bel                                                                                                                                                    | low base of pit? Y              | H. CBL REQUIRED                                                                                         |                                                    |
| Type of Mud System: WATER BASED<br>Chlorides Max: 3000 Average: 2000<br>Is depth to top of ground water greater than 10ft bel<br>Within 1 mile of municipal water well? N                                                                                                        |                                 | H. CBL REQUIRED                                                                                         |                                                    |
| Type of Mud System: WATER BASED<br>Chlorides Max: 3000 Average: 2000<br>Is depth to top of ground water greater than 10ft bel<br>Within 1 mile of municipal water well? N<br>Wellhead Protection Area? N                                                                         |                                 | H. CBL REQUIRED                                                                                         |                                                    |
| Type of Mud System: WATER BASED<br>Chlorides Max: 3000 Average: 2000<br>Is depth to top of ground water greater than 10ft bel<br>Within 1 mile of municipal water well? N<br>Wellhead Protection Area? N<br>Pit <b>is</b> located in a Hydrologically Sensitive A                |                                 | H. CBL REQUIRED                                                                                         |                                                    |
| Type of Mud System: WATER BASED<br>Chlorides Max: 3000 Average: 2000<br>Is depth to top of ground water greater than 10ft bel<br>Within 1 mile of municipal water well? N<br>Wellhead Protection Area? N<br>Pit is located in a Hydrologically Sensitive A<br>Category of Pit: 2 |                                 | H. CBL REQUIRED                                                                                         |                                                    |

| Category               | Description                                                                                                                                                                                                                                                                                                                                                                                                                                                           |
|------------------------|-----------------------------------------------------------------------------------------------------------------------------------------------------------------------------------------------------------------------------------------------------------------------------------------------------------------------------------------------------------------------------------------------------------------------------------------------------------------------|
| ALTERNATE CASING       | 5/23/2014 - G71 - APPROVED WITH THE FOLLOWING CONDITIONS: 1) DRILLING FLUID WILL BE<br>MUD PRIOR TO TOTAL DEPTH; 2) TWO-STAGE CEMENTING TOOL TO BE SET NO DEEPER<br>THAN 100' BELOW BTW; AND, 3) COPY OF CBL NEEDS TO BE SUBMITTED TO OCC TECHNICAL<br>STAFF IMMEDIATELY. A COMPLETION ATTEMPT, IN CASES WHERE THE PROTECTION OF THE<br>TREATABLE WATER IS QUESTIONABLE, IS STRICTLY PROHIBITED PER OCC 165:10-3-4(D)(4)<br>(C)                                       |
| FRAC FOCUS             | 5/23/2014 - G71 - THE REQUIREMENT FOR CHEMICAL DISCLOSURE OF HYDRAULIC<br>FRACTURING INGREDIENTS WILL BE EXTENDED TO INCLUDE ALL NON-HORIZONTAL WELLS<br>FOR HYDRAULIC FRACTURING OPERATIONS BEGINNING JANUARY 1, 2014. REFER TO OCC<br>RULE 165:10-3-10 FOR COMPLIANCE REQUIREMENTS. PLEASE REPORT DIRECTLY TO<br>FRACFOCUS USING THE FOLLOWING LINK HTTP://FRACFOCUS.ORG/ OR FOR OCC<br>ASSISTANCE CONTACT DENNIS NISKERN AT 405-522-2977 OR D.NISKERN@OCCEMAIL.COM |
| PENDING CD - 201403606 | 6/4/2014 - G75 - (E.O.) 3-20N-5E<br>X617691 MSSCT, WDFD, WLCX, OTHERS<br>NCT 340 FNL, NCT 1320 FEL<br>MT. DORA ENERGY, LLC<br>REC 5-27-2014 (DECKER)                                                                                                                                                                                                                                                                                                                  |
| SPACING - 617691       | 6/4/2014 - G75 - (640) 3-20N-5E<br>VAC OTHERS<br>EST MSSCT, WDFD, WLCX, OTHERS                                                                                                                                                                                                                                                                                                                                                                                        |
| SURFACE CASING         | 5/23/2014 - G71 - 58' OF 10" IN PLACE PER 1002A & 1003                                                                                                                                                                                                                                                                                                                                                                                                                |
| SURFACE LOCATION       | 6/4/2014 - G75 - 341' FNL, 2321' FEL NE4 3-20N-5E PER SURVEY PLAT                                                                                                                                                                                                                                                                                                                                                                                                     |