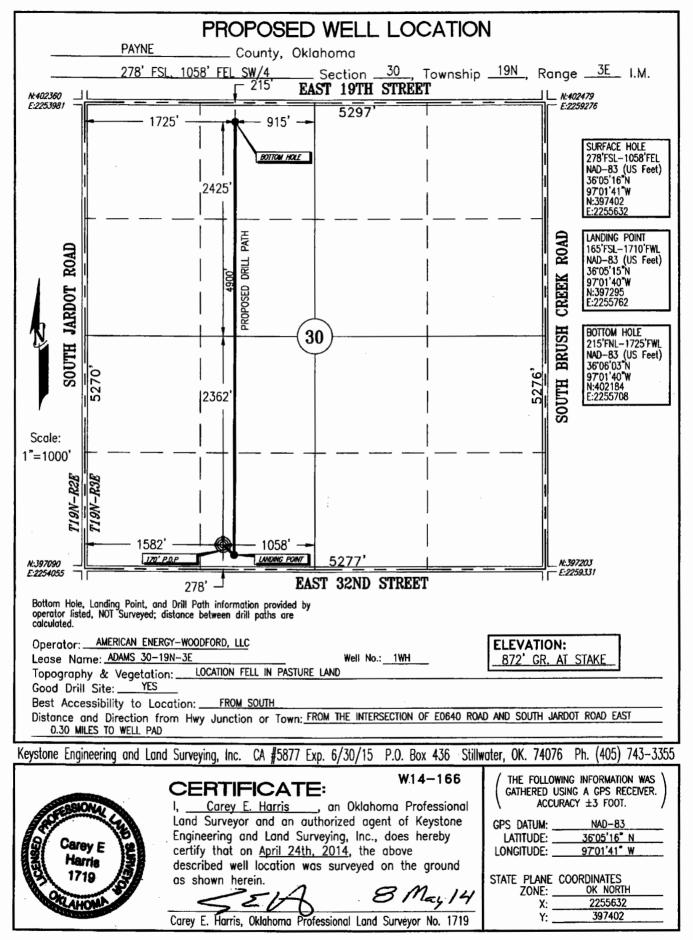

| PI NUMBER: 119 24228<br>rizontal Hole Oil & Gas                                                   | OKLAHOMA CORPORATION COM<br>OIL & GAS CONSERVATION DIV<br>P.O. BOX 52000<br>OKLAHOMA CITY, OK 73152-<br>(Rule 165:10-3-1) |                          | DIVISION                                                                                                          | Approval Date:<br>Expiration Date: | 06/03/2014<br>12/03/2014 |
|---------------------------------------------------------------------------------------------------|---------------------------------------------------------------------------------------------------------------------------|--------------------------|-------------------------------------------------------------------------------------------------------------------|------------------------------------|--------------------------|
|                                                                                                   |                                                                                                                           | PERMIT TO DRILL          |                                                                                                                   |                                    |                          |
|                                                                                                   |                                                                                                                           |                          |                                                                                                                   |                                    |                          |
|                                                                                                   |                                                                                                                           | E<br>SOUTH FROM WEST     |                                                                                                                   |                                    |                          |
|                                                                                                   | SECTION LINES:                                                                                                            | 278 1582                 |                                                                                                                   |                                    |                          |
| Lease Name: ADAMS 30-19N-3E                                                                       | Well No:                                                                                                                  | 1WH                      | Well will b                                                                                                       | e 278 feet from nearest            | unit or lease boundary.  |
| Operator AMERICAN ENERGY-WOODFORD L<br>Name:                                                      | LC                                                                                                                        | Telephone: 40541880      | 01; 4054188                                                                                                       | OTC/OCC Number:                    | 23358 0                  |
| AMERICAN ENERGY-WOODFORD LLC                                                                      |                                                                                                                           |                          |                                                                                                                   |                                    |                          |
| PO BOX 18756                                                                                      |                                                                                                                           | FRANK W & SANDRA J ADAMS |                                                                                                                   |                                    |                          |
| OKLAHOMA CITY, OK 73154-0756                                                                      |                                                                                                                           |                          | 805 EAST 32ND                                                                                                     |                                    |                          |
|                                                                                                   |                                                                                                                           | S                        | TILLWATER                                                                                                         | OK 740                             | )74                      |
| 1MISSISSIPPIAN2WOODFORD3MISENER4SYLVAN5                                                           | 4240<br>4400<br>4430<br>4435                                                                                              | 6<br>7<br>8<br>9<br>10   |                                                                                                                   |                                    |                          |
| Spacing Orders: 611477                                                                            | Location Exception Orders: 201403344                                                                                      |                          | Increased Density Orders: 201403343                                                                               |                                    |                          |
| Pending CD Numbers:                                                                               |                                                                                                                           |                          |                                                                                                                   | Special Orders:                    |                          |
| Total Depth: 10000 Ground Elevation: 872                                                          | Surface C                                                                                                                 | casing: 330              | Dep                                                                                                               | oth to base of Treatable Water-E   | earing FM: 80            |
| Under Federal Jurisdiction: No Fresh Water St                                                     |                                                                                                                           | upply Well Drilled: No   |                                                                                                                   | Surface Water used to Drill: Yes   |                          |
| PIT 1 INFORMATION                                                                                 |                                                                                                                           | Approved                 | Method for disposal of Dr                                                                                         | illing Fluids:                     |                          |
| Type of Pit System: CLOSED Closed System Means Ste                                                | el Pits                                                                                                                   |                          |                                                                                                                   |                                    |                          |
| Type of Mud System: WATER BASED                                                                   |                                                                                                                           |                          | D. One time land application (REQUIRES PERMIT) PERMIT NO: 14-<br>H. CLOSED SYSTEM=STEEL PITS PER OPERATOR REQUEST |                                    | PERMIT NO: 14-2721       |
| Chlorides Max: 5000 Average: 3000<br>Is depth to top of ground water greater than 10ft below base | of nit? Y                                                                                                                 |                          |                                                                                                                   | JELK OFERAIOK REQUEST              |                          |
| Within 1 mile of municipal water well? N                                                          | οιρπ: ι                                                                                                                   |                          |                                                                                                                   |                                    |                          |
| Wellhead Protection Area? N                                                                       |                                                                                                                           |                          |                                                                                                                   |                                    |                          |
| Pit <b>is</b> located in a Hydrologically Sensitive Area.                                         |                                                                                                                           |                          |                                                                                                                   |                                    |                          |
| Category of Pit: C                                                                                |                                                                                                                           |                          |                                                                                                                   |                                    |                          |
| Liner not required for Category: C                                                                |                                                                                                                           |                          |                                                                                                                   |                                    |                          |
| Pit Location is BED AQUIFER                                                                       |                                                                                                                           |                          |                                                                                                                   |                                    |                          |
|                                                                                                   |                                                                                                                           |                          |                                                                                                                   |                                    |                          |

## HORIZONTAL HOLE 1

| Sec 30 Twp 19N Rge 3E Coun           | ty PAYNE                                                                                                                                                                                                         |
|--------------------------------------|------------------------------------------------------------------------------------------------------------------------------------------------------------------------------------------------------------------|
| Spot Location of End Point: NE NW NE | E NW                                                                                                                                                                                                             |
| Feet From: NORTH 1/4 Section Line:   | 215                                                                                                                                                                                                              |
| Feet From: WEST 1/4 Section Line:    | 1725                                                                                                                                                                                                             |
| Depth of Deviation: 3623             |                                                                                                                                                                                                                  |
| Radius of Turn: 780                  |                                                                                                                                                                                                                  |
| Direction: 360                       |                                                                                                                                                                                                                  |
| Total Length: 4600                   |                                                                                                                                                                                                                  |
| Measured Total Depth: 10000          |                                                                                                                                                                                                                  |
| True Vertical Depth: 4435            |                                                                                                                                                                                                                  |
| End Point Location from Lease,       |                                                                                                                                                                                                                  |
| Unit, or Property Line: 215          |                                                                                                                                                                                                                  |
|                                      |                                                                                                                                                                                                                  |
| Notes:                               |                                                                                                                                                                                                                  |
| Category                             | Description                                                                                                                                                                                                      |
| PENDING CD - 201403343               | 6/2/2014 - G72 - 30-19N-03E<br>X61147 WDFD;<br>3 WELLS;<br>AMERICAN ENERGY -WOODFORD LLC.<br>HRG 6/16/2014 (JOHNSON)                                                                                             |
| PENDING CD - 201403344               | 6/2/2014 - G72 - 30-19N-03E<br>X 611477 MSSP, WDFD, MSNR, SLVN;<br>COMP INT. NCT 165 FNL NCT 165 FSL NCT 1320 FWL;<br>NO OPER NAMED;<br>REC 5/27/2014 (MCKEOWN)                                                  |
| SPACING - 611477                     | 6/2/2014 - G72 - (640)(HOR) 30-19N-3E<br>EXT 605008 MSSP, WDFD, SLVN;<br>EST MSNR;<br>POE TO BHL (WDFD) NCT 330' FB<br>POE TO BHL (OTHERS) NCT 660' FB<br>(SUPERSEDE NON-DEVELOPED NON-HORIZONTAL SPACING UNITS) |