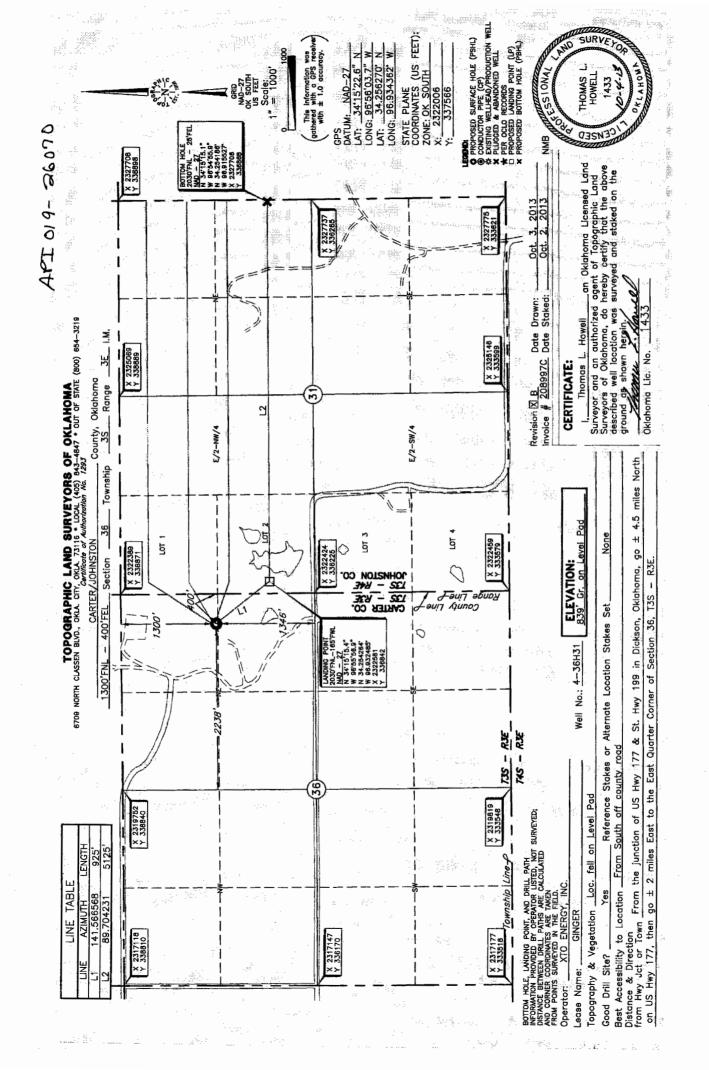

| PI NUMBER: 019 26070<br>izontal Hole Oil & Gas                                                                                                                                                                                                                                             | OIL & GAS CON<br>P.O.<br>OKLAHOMA | PORATION COMMISSI<br>NSERVATION DIVISION<br>. BOX 52000<br>CITY, OK 73152-2000<br>e 165:10-3-1) |                                                                    | 05/28/2014<br>11/28/2014    |  |
|--------------------------------------------------------------------------------------------------------------------------------------------------------------------------------------------------------------------------------------------------------------------------------------------|-----------------------------------|-------------------------------------------------------------------------------------------------|--------------------------------------------------------------------|-----------------------------|--|
|                                                                                                                                                                                                                                                                                            | PER                               | MIT TO DRILL                                                                                    |                                                                    |                             |  |
|                                                                                                                                                                                                                                                                                            | <u> </u>                          |                                                                                                 |                                                                    |                             |  |
| WELL LOCATION: Sec: 36 Twp: 3S Rg                                                                                                                                                                                                                                                          | ge: 3E County: CARTER             |                                                                                                 |                                                                    |                             |  |
| SPOT LOCATION: SW SE NE N                                                                                                                                                                                                                                                                  |                                   | H FROM EAST                                                                                     |                                                                    |                             |  |
|                                                                                                                                                                                                                                                                                            | SECTION LINES: 1300               | 400                                                                                             |                                                                    |                             |  |
| Lease Name: GINGER                                                                                                                                                                                                                                                                         | Well No: 4-36H                    | 31                                                                                              | Well will be 400 feet from near                                    | est unit or lease boundary. |  |
| Operator XTO ENERGY INC<br>Name:                                                                                                                                                                                                                                                           | Tel                               | lephone: 8178853255                                                                             | OTC/OCC Number:                                                    | 21003 0                     |  |
|                                                                                                                                                                                                                                                                                            |                                   | NICKEL H                                                                                        | ILL LAND & CATTLE COMPA                                            | NY                          |  |
| 810 HOUSTON ST                                                                                                                                                                                                                                                                             | 1023 LANDMARK R                   |                                                                                                 | DMARK ROAD                                                         | CAD                         |  |
| FORT WORTH, T                                                                                                                                                                                                                                                                              | X 76102-6203                      | ARDMOR                                                                                          | е ок                                                               | 73401                       |  |
|                                                                                                                                                                                                                                                                                            |                                   | 5                                                                                               |                                                                    |                             |  |
| Formation(s) (Permit Valid for Lister<br>Name                                                                                                                                                                                                                                              | d Formations Only):<br>Depth      | Name                                                                                            | Dep                                                                | bth                         |  |
| 1 WOODFORD                                                                                                                                                                                                                                                                                 | 8800                              | 6                                                                                               |                                                                    |                             |  |
| 2                                                                                                                                                                                                                                                                                          |                                   | 7                                                                                               |                                                                    |                             |  |
| 3                                                                                                                                                                                                                                                                                          |                                   | 8                                                                                               |                                                                    |                             |  |
| 4                                                                                                                                                                                                                                                                                          |                                   | 9                                                                                               |                                                                    |                             |  |
| 5                                                                                                                                                                                                                                                                                          |                                   | 10                                                                                              |                                                                    |                             |  |
| Spacing Orders: 539787                                                                                                                                                                                                                                                                     | Location Exception Orders:        | 624838<br>624830                                                                                | Increased Density Orders:                                          | 623735                      |  |
| Pending CD Numbers:                                                                                                                                                                                                                                                                        |                                   |                                                                                                 | Special Orders:                                                    |                             |  |
| Total Depth: 14500 Ground Elevation                                                                                                                                                                                                                                                        | ion: 839 Surface Casin            | ıg: 1990                                                                                        | Depth to base of Treatable Wat                                     | er-Bearing FM: 690          |  |
|                                                                                                                                                                                                                                                                                            | Fresh Water Supply                | v Well Drilled: Yes                                                                             | Surface Water                                                      | used to Drill: Yes          |  |
| Under Federal Jurisdiction: No                                                                                                                                                                                                                                                             |                                   |                                                                                                 |                                                                    |                             |  |
| Under Federal Jurisdiction: No PIT 1 INFORMATION                                                                                                                                                                                                                                           |                                   | Approved Method for c                                                                           | lisposal of Drilling Fluids:                                       |                             |  |
|                                                                                                                                                                                                                                                                                            |                                   |                                                                                                 | disposal of Drilling Fluids:<br>er and backfilling of reserve pit. |                             |  |
| PIT 1 INFORMATION                                                                                                                                                                                                                                                                          |                                   | A. Evaporation/dewat                                                                            | er and backfilling of reserve pit.                                 |                             |  |
| PIT 1 INFORMATION<br>Type of Pit System: ON SITE                                                                                                                                                                                                                                           | ୬low base of pit? Y               | A. Evaporation/dewat                                                                            |                                                                    | PERMIT NO: 14-2654          |  |
| PIT 1 INFORMATION<br>Type of Pit System: ON SITE<br>Type of Mud System: AIR<br>Is depth to top of ground water greater than 10ft be                                                                                                                                                        | alow base of pit? Y               | A. Evaporation/dewat                                                                            | er and backfilling of reserve pit.                                 | PERMIT NO: 14-2654          |  |
| PIT 1 INFORMATION<br>Type of Pit System: ON SITE<br>Type of Mud System: AIR<br>Is depth to top of ground water greater than 10ft be<br>Within 1 mile of municipal water well? N                                                                                                            |                                   | A. Evaporation/dewat                                                                            | er and backfilling of reserve pit.                                 | PERMIT NO: 14-2654          |  |
| PIT 1 INFORMATION<br>Type of Pit System: ON SITE<br>Type of Mud System: AIR<br>Is depth to top of ground water greater than 10ft be<br>Within 1 mile of municipal water well? N<br>Wellhead Protection Area? N                                                                             |                                   | A. Evaporation/dewat                                                                            | er and backfilling of reserve pit.                                 | PERMIT NO: 14-2654          |  |
| PIT 1 INFORMATION<br>Type of Pit System: ON SITE<br>Type of Mud System: AIR<br>Is depth to top of ground water greater than 10ft be<br>Within 1 mile of municipal water well? N<br>Wellhead Protection Area? N<br>Pit <b>is not</b> located in a Hydrologically Sensitive A                |                                   | A. Evaporation/dewat                                                                            | er and backfilling of reserve pit.                                 | PERMIT NO: 14-2654          |  |
| PIT 1 INFORMATION<br>Type of Pit System: ON SITE<br>Type of Mud System: AIR<br>Is depth to top of ground water greater than 10ft be<br>Within 1 mile of municipal water well? N<br>Wellhead Protection Area? N<br>Pit is not located in a Hydrologically Sensitive A<br>Category of Pit: 4 |                                   | A. Evaporation/dewat                                                                            | er and backfilling of reserve pit.                                 | PERMIT NO: 14-2654          |  |

## HORIZONTAL HOLE 1

Sec 31 Twp 3S Rge 4E County JOHNSTON Spot Location of End Point: NF SE SF NE Feet From: NORTH 1/4 Section Line: 2030 Feet From: EAST 1/4 Section Line: 25 Depth of Deviation: 8363 Radius of Turn: 637 Direction: 100 Total Length: 5136 Measured Total Depth: 14500 True Vertical Depth: 9000 End Point Location from Lease, Unit, or Property Line: 25 Notes: Category Description 5/23/2014 - G71 - APPROVED: NOTIFY OCC FIELD INSPECTOR IMMEDIATELY FOR ANY LOSS DEEP SURFACE CASING OF CIRCULATION OR FAILURE TO CIRCULATE CEMENT TO SURFACE ON CONDUCTOR OR SURFACE CASING EXCEPTION TO RULE - 624830 5/27/2014 - G75 - (I.O.) 31-3S-4E X165:10-3-28(C)(2)(B) WDFD (GINGER 4-36H31) NCT 500' TO GINGER 3-36H31 **XTO ENERGY INC.** 5-5-2014

019 26070 GINGER 4-36H31

| Category                    | Description                                                                                                                                                                                                                 |
|-----------------------------|-----------------------------------------------------------------------------------------------------------------------------------------------------------------------------------------------------------------------------|
| INCREASED DENSITY - 623735  | 5/27/2014 - G75 - 31-3S-4E<br>X539787 WDFD<br>9 WELLS<br>XTO ENERGY INC.<br>4-9-2014                                                                                                                                        |
| LOCATION EXCEPTION - 624838 | 5/27/2014 - G75 - (I.O.)<br>X539787 WDFD, OTHER<br>XOTHER<br>SHL 1300 FNL, 400 FEL 36-3S-3E<br>FIRST PERF NCT 1980 FNL, NCT 165 FWL 31-3S-4E<br>LAST PERF NCT 1980 FNL, NCT 165 FEL 31-3S-4E<br>XTO ENERGY INC.<br>5-5-2014 |
| MEMO                        | 5/23/2014 - G71 - PIT 2 & 3 - CLOSED SYSTEM=STEEL PITS PER OPERATOR REQUEST; PIT 3 - OBM TO VENDOR, OBM CUTTINGS PER DISTRICT                                                                                               |
| SPACING - 539787            | 5/27/2014 - G75 - (640) 31-3S-4E<br>EXT 142014 WDFD, OTHERS<br>EST OTHER                                                                                                                                                    |