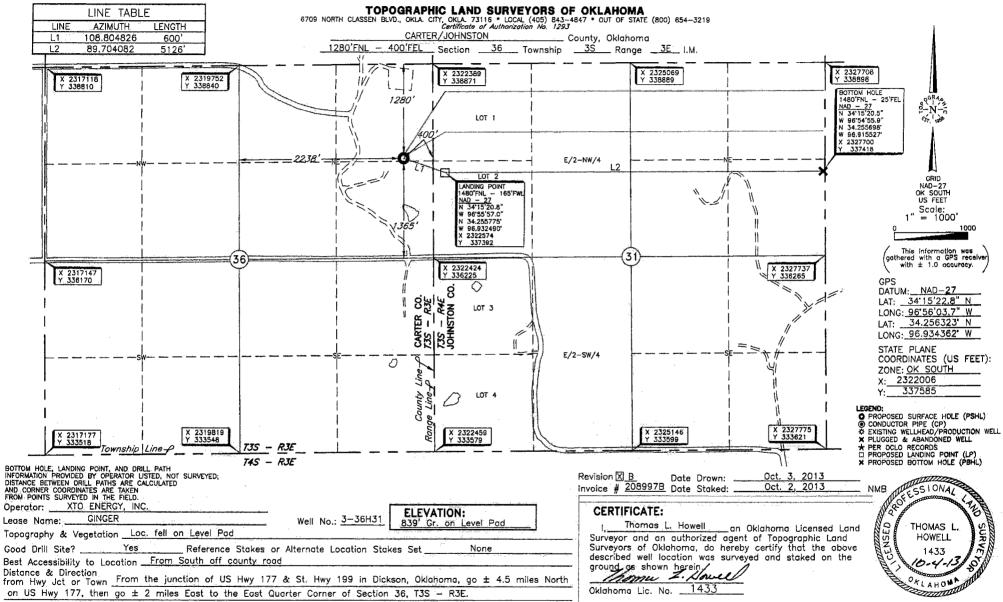

| PI NUMBER: 019 26069<br>zontal Hole Oil & Gas                                                                                                                                                               | OIL & GAS CON<br>P.O.<br>OKLAHOMA C | PORATION COMMISSI<br>SERVATION DIVISION<br>BOX 52000<br>CITY, OK 73152-2000<br>165:10-3-1) |                                     |                               |
|-------------------------------------------------------------------------------------------------------------------------------------------------------------------------------------------------------------|-------------------------------------|--------------------------------------------------------------------------------------------|-------------------------------------|-------------------------------|
|                                                                                                                                                                                                             | PERM                                | <u>1IT TO DRILL</u>                                                                        |                                     |                               |
|                                                                                                                                                                                                             | · =····                             |                                                                                            |                                     |                               |
| VELL LOCATION: Sec: 36 Twp: 3S R                                                                                                                                                                            | ge: 3E County: CARTER               |                                                                                            |                                     |                               |
|                                                                                                                                                                                                             | IE FEET FROM QUARTER: FROM NORTH    | FROM EAST                                                                                  |                                     |                               |
|                                                                                                                                                                                                             | SECTION LINES: 1280                 | 400                                                                                        |                                     |                               |
| Lease Name: GINGER                                                                                                                                                                                          | Well No: 3-36H3                     | 1                                                                                          | Well will be 400 feet from ne       | arest unit or lease boundary. |
| Operator XTO ENERGY INC<br>Name:                                                                                                                                                                            | Tele                                | phone: 8178853255                                                                          | OTC/OCC Numbe                       | r: 21003 0                    |
| XTO ENERGY INC                                                                                                                                                                                              |                                     |                                                                                            |                                     |                               |
| 810 HOUSTON ST                                                                                                                                                                                              |                                     | NICKEL HILL LAND & CATTL                                                                   |                                     |                               |
| FORT WORTH, TX 76102-6203                                                                                                                                                                                   |                                     |                                                                                            | IDMARK ROAD                         |                               |
|                                                                                                                                                                                                             |                                     | ARDMOR                                                                                     | E OK                                | 73401                         |
| 3<br>4<br>5<br>Spacing Orders: <sup>539787</sup>                                                                                                                                                            | Location Exception Orders:          | 8<br>9<br>10<br>623614                                                                     | Increased Density Orde              | rs: 623735                    |
|                                                                                                                                                                                                             |                                     | 624831                                                                                     |                                     | 0.020700                      |
| Pending CD Numbers:                                                                                                                                                                                         |                                     |                                                                                            | Special Orders:                     |                               |
| Total Depth: 15500 Ground Elevat                                                                                                                                                                            | ion: 839 Surface Casing             | g: 1990                                                                                    | Depth to base of Treatable V        | /ater-Bearing FM: 690         |
| Under Federal Jurisdiction: No                                                                                                                                                                              | Fresh Water Supply                  | Well Drilled: Yes                                                                          | Surface Wa                          | ter used to Drill: Yes        |
| PIT 1 INFORMATION                                                                                                                                                                                           |                                     | Approved Method for                                                                        | disposal of Drilling Fluids:        |                               |
| Type of Pit System: ON SITE                                                                                                                                                                                 |                                     | A. Evaporation/dewa                                                                        | ter and backfilling of reserve pit. |                               |
| Turne of Mud Sustemy AID                                                                                                                                                                                    |                                     |                                                                                            |                                     |                               |
| Type of Mud System: AIR                                                                                                                                                                                     |                                     | D. One time land app                                                                       | blication (REQUIRES PERMIT)         | PERMIT NO: 14-2654            |
| Is depth to top of ground water greater than 10ft be<br>Within 1 mile of municipal water well? N                                                                                                            | elow base of pit? Y                 | H. SEE MEMO                                                                                |                                     |                               |
| Is depth to top of ground water greater than 10ft be                                                                                                                                                        | elow base of pit? Y                 | H. SEE MEMO                                                                                |                                     |                               |
| Is depth to top of ground water greater than 10ft be<br>Within 1 mile of municipal water well? N                                                                                                            |                                     | H. SEE MEMO                                                                                |                                     |                               |
| Is depth to top of ground water greater than 10ft be<br>Within 1 mile of municipal water well? N<br>Wellhead Protection Area? N                                                                             |                                     | H. SEE MEMO                                                                                |                                     |                               |
| Is depth to top of ground water greater than 10ft be<br>Within 1 mile of municipal water well? N<br>Wellhead Protection Area? N<br>Pit <b>is not</b> located in a Hydrologically Sensitive A                |                                     | H. SEE MEMO                                                                                |                                     |                               |
| Is depth to top of ground water greater than 10ft be<br>Within 1 mile of municipal water well? N<br>Wellhead Protection Area? N<br>Pit is not located in a Hydrologically Sensitive /<br>Category of Pit: 4 |                                     | H. SEE MEMO                                                                                |                                     |                               |

## HORIZONTAL HOLE 1

Sec 31 Twp 3S Rge 4E County JOHNSTON Spot Location of End Point: NF NF SF NE Feet From: NORTH 1/4 Section Line: 1480 Feet From: EAST 1/4 Section Line: 25 Depth of Deviation: 8563 Radius of Turn: 1000 Direction: 95 Total Length: 5366 Measured Total Depth: 15500 True Vertical Depth: 9200 End Point Location from Lease, Unit, or Property Line: 25 Notes: Category Description 5/23/2014 - G71 - APPROVED: NOTIFY OCC FIELD INSPECTOR IMMEDIATELY FOR ANY LOSS DEEP SURFACE CASING OF CIRCULATION OR FAILURE TO CIRCULATE CEMENT TO SURFACE ON CONDUCTOR OR SURFACE CASING EXCEPTION TO RULE - 624831 5/27/2014 - G75 - (I.O.) 31-3S-4E X165:10-3-28(C)(2)(B) WDFD (GINGER 3-36H31) NCT 500' TO GINGER 2-36H31 **XTO ENERGY INC.** 5-5-2014