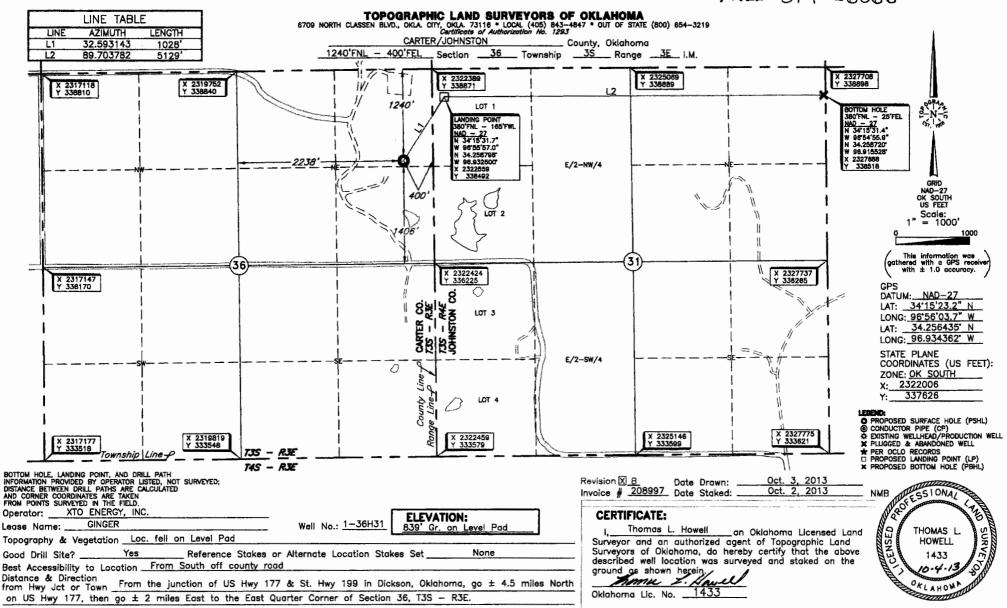

WELL LOCATION: Sec: Twp: 3S Rge: 3E County: CARTER

FEET FROM QUARTER: SPOT LOCATION: FROM NORTH EAST Isw SE ll NE NE SECTION LINES:

Lease Name: GINGER Well No: 1-36H31 Well will be 400 feet from nearest unit or lease boundary.

400

**XTO ENERGY INC** Operator OTC/OCC Number: Telephone: 8178853255 21003 0 Name:

1240

XTO ENERGY INC 810 HOUSTON ST

FORT WORTH. TX 76102-6203 NICKEL HILL LAND & CATTLE COMPANY

1023 LANDMARK ROAD

**ARDMORE** OK 73401

## **HORIZONTAL HOLE 1**

Sec 31 Twp 3S Rge 4E County JOHNSTON

Spot Location of End Point: SE NE NE NE Feet From: NORTH 1/4 Section Line: 380

Feet From: EAST 1/4 Section Line: 25

Depth of Deviation: 8472 Radius of Turn: 637

Direction: 80

Total Length: 5127

Measured Total Depth: 14600
True Vertical Depth: 9500
End Point Location from Lease,
Unit, or Property Line: 25

Notes:

Category Description

DEEP SURFACE CASING 5/19/2014 - G71 - APPROVED; NOTIFY OCC FIELD INSPECTOR IMMEDIATELY FOR ANY LOSS

019 26066 GINGER 1-36H31

Category Description

LOCATION EXCEPTION - 624834 5/23/2014 - G75 - (I.O.

5/23/2014 - G75 - (I.O.) X539787 WDFD, OTHER

X621592 HNTN

SHL 1240 FNL, 400 FEL 36-3S-3E

FIRST PERF NCT 330 FNL, NCT 165 FWL 31-3S-4E LAST PERF NCT 330 FNL, NCT 165 FEL 31-3S-4E