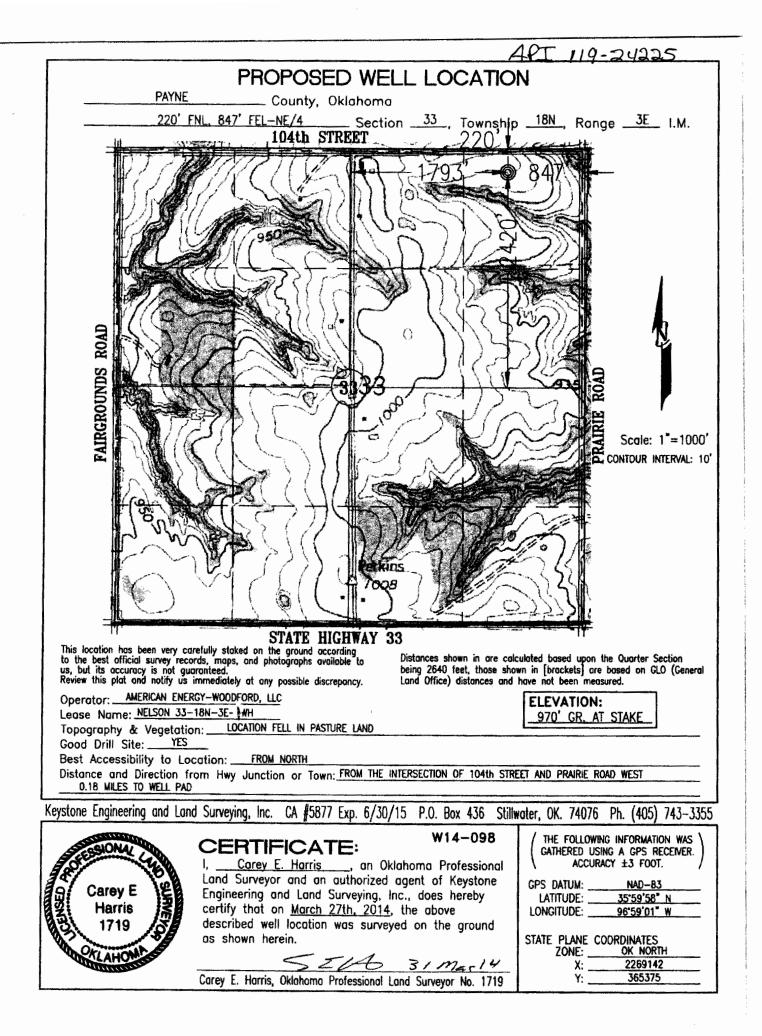

| PI NUMBER: 119 24225<br>izontal Hole Oil & Gas                                                                                                                                                                                                                                                                                                                                                     | OKLAHO                               | CORPORATIO<br>CONSERVAT<br>P.O. BOX 520<br>MA CITY, OK<br>(Rule 165:10-3 | ION DIVISION<br>00<br>73152-2000                         | Approval Date: 05/21/2014<br>Expiration Date: 11/21/2014                                          |
|----------------------------------------------------------------------------------------------------------------------------------------------------------------------------------------------------------------------------------------------------------------------------------------------------------------------------------------------------------------------------------------------------|--------------------------------------|--------------------------------------------------------------------------|----------------------------------------------------------|---------------------------------------------------------------------------------------------------|
|                                                                                                                                                                                                                                                                                                                                                                                                    | I                                    |                                                                          | RILL                                                     |                                                                                                   |
|                                                                                                                                                                                                                                                                                                                                                                                                    |                                      |                                                                          |                                                          |                                                                                                   |
| WELL LOCATION: Sec: 33 Twp: 18N Rge: 3                                                                                                                                                                                                                                                                                                                                                             | E County: PAYNE                      | =                                                                        |                                                          |                                                                                                   |
|                                                                                                                                                                                                                                                                                                                                                                                                    | FEET FROM QUARTER: FROM              | NORTH FROM                                                               | EAST                                                     |                                                                                                   |
|                                                                                                                                                                                                                                                                                                                                                                                                    | SECTION LINES:                       | 220                                                                      | 847                                                      |                                                                                                   |
| Lease Name: NELSON 33-18N-3E                                                                                                                                                                                                                                                                                                                                                                       |                                      | 1WH                                                                      |                                                          | will be 220 feet from nearest unit or lease boundary.                                             |
| Operator AMERICAN ENERGY-WOODFOR<br>Name:                                                                                                                                                                                                                                                                                                                                                          | DLLC                                 | Telephone: 40                                                            | 54188001; 4054188                                        | OTC/OCC Number: 23358 0                                                                           |
| AMERICAN ENERGY-WOODFORD LI<br>PO BOX 18756<br>OKLAHOMA CITY, OK                                                                                                                                                                                                                                                                                                                                   | LC<br>73154-0756                     |                                                                          | KENNETH W. N<br>10401 SOUTH L<br>PERKINS                 |                                                                                                   |
|                                                                                                                                                                                                                                                                                                                                                                                                    |                                      |                                                                          |                                                          |                                                                                                   |
| Formation(s) (Permit Valid for Listed For<br>Name<br>1 MISSISSIPPIAN<br>2 WOODFORD<br>3 MISENER-HUNTON<br>4<br>5<br>Specing Orders: 621844                                                                                                                                                                                                                                                         | <b>Depth</b><br>4250<br>4385<br>4400 | 6<br>7<br>8<br>9<br>10                                                   | Name                                                     | Depth                                                                                             |
| Spacing Orders: 621644<br>621650                                                                                                                                                                                                                                                                                                                                                                   | Location Exception C                 | Orders: 625528                                                           |                                                          | Increased Density Orders:                                                                         |
| Pending CD Numbers:                                                                                                                                                                                                                                                                                                                                                                                |                                      |                                                                          |                                                          | Special Orders:                                                                                   |
|                                                                                                                                                                                                                                                                                                                                                                                                    |                                      |                                                                          |                                                          |                                                                                                   |
| Total Depth: 10500 Ground Elevation: S                                                                                                                                                                                                                                                                                                                                                             | <sup>370</sup> Surface C             | asing: 340                                                               |                                                          | Depth to base of Treatable Water-Bearing FM: 290                                                  |
| Total Depth: 10500 Ground Elevation: 9<br>Under Federal Jurisdiction: No                                                                                                                                                                                                                                                                                                                           |                                      | Casing: 340                                                              | No                                                       | Depth to base of Treatable Water-Bearing FM: 290<br>Surface Water used to Drill: Yes              |
| Under Federal Jurisdiction: No                                                                                                                                                                                                                                                                                                                                                                     |                                      | Supply Well Drilled:                                                     | No<br>roved Method for disposal                          | Surface Water used to Drill: Yes                                                                  |
| Under Federal Jurisdiction: No PIT 1 INFORMATION                                                                                                                                                                                                                                                                                                                                                   | Fresh Water S                        | Supply Well Drilled:                                                     |                                                          | Surface Water used to Drill: Yes                                                                  |
| Under Federal Jurisdiction: No<br>PIT 1 INFORMATION<br>Type of Pit System: CLOSED Closed System Means                                                                                                                                                                                                                                                                                              | Fresh Water S                        | Supply Well Drilled:                                                     | roved Method for disposal                                | Surface Water used to Drill: Yes of Drilling Fluids:                                              |
| Under Federal Jurisdiction: No<br>PIT 1 INFORMATION<br>Type of Pit System: CLOSED Closed System Means<br>Type of Mud System: WATER BASED                                                                                                                                                                                                                                                           | Fresh Water S                        | -<br>Supply Well Drilled:<br>App<br>D.                                   | roved Method for disposal<br>One time land application - | Surface Water used to Drill: Yes of Drilling Fluids:                                              |
| Under Federal Jurisdiction: No<br>PIT 1 INFORMATION<br>Type of Pit System: CLOSED Closed System Means<br>Type of Mud System: WATER BASED<br>Chlorides Max: 5000 Average: 3000                                                                                                                                                                                                                      | Fresh Water S                        | -<br>Supply Well Drilled:<br>App<br>D.                                   | roved Method for disposal<br>One time land application - | Surface Water used to Drill: Yes<br>of Drilling Fluids:<br>- (REQUIRES PERMIT) PERMIT NO: 14-2683 |
| Under Federal Jurisdiction: No<br>PIT 1 INFORMATION<br>Type of Pit System: CLOSED Closed System Means<br>Type of Mud System: WATER BASED<br>Chlorides Max: 5000 Average: 3000<br>Is depth to top of ground water greater than 10ft below b                                                                                                                                                         | Fresh Water S                        | -<br>Supply Well Drilled:<br>App<br>D.                                   | roved Method for disposal<br>One time land application - | Surface Water used to Drill: Yes<br>of Drilling Fluids:<br>- (REQUIRES PERMIT) PERMIT NO: 14-2683 |
| Under Federal Jurisdiction: No<br>PIT 1 INFORMATION<br>Type of Pit System: CLOSED Closed System Means<br>Type of Mud System: WATER BASED<br>Chlorides Max: 5000 Average: 3000<br>Is depth to top of ground water greater than 10ft below b<br>Within 1 mile of municipal water well? N                                                                                                             | Fresh Water S                        | -<br>Supply Well Drilled:<br>App<br>D.                                   | roved Method for disposal<br>One time land application - | Surface Water used to Drill: Yes<br>of Drilling Fluids:<br>- (REQUIRES PERMIT) PERMIT NO: 14-2683 |
| Under Federal Jurisdiction: No<br>PIT 1 INFORMATION<br>Type of Pit System: CLOSED Closed System Means<br>Type of Mud System: WATER BASED<br>Chlorides Max: 5000 Average: 3000<br>Is depth to top of ground water greater than 10ft below b<br>Within 1 mile of municipal water well? N<br>Wellhead Protection Area? N                                                                              | Fresh Water S                        | -<br>Supply Well Drilled:<br>App<br>D.                                   | roved Method for disposal<br>One time land application - | Surface Water used to Drill: Yes<br>of Drilling Fluids:<br>- (REQUIRES PERMIT) PERMIT NO: 14-2683 |
| Under Federal Jurisdiction: No<br>PIT 1 INFORMATION<br>Type of Pit System: CLOSED Closed System Means<br>Type of Mud System: WATER BASED<br>Chlorides Max: 5000 Average: 3000<br>Is depth to top of ground water greater than 10ft below b<br>Within 1 mile of municipal water well? N<br>Wellhead Protection Area? N<br>Pit <b>is</b> located in a Hydrologically Sensitive Area.                 | Fresh Water S                        | -<br>Supply Well Drilled:<br>App<br>D.                                   | roved Method for disposal<br>One time land application - | Surface Water used to Drill: Yes<br>of Drilling Fluids:<br>- (REQUIRES PERMIT) PERMIT NO: 14-2683 |
| Under Federal Jurisdiction: No<br>PIT 1 INFORMATION<br>Type of Pit System: CLOSED Closed System Means<br>Type of Mud System: WATER BASED<br>Chlorides Max: 5000 Average: 3000<br>Is depth to top of ground water greater than 10ft below to<br>Within 1 mile of municipal water well? N<br>Wellhead Protection Area? N<br>Pit is located in a Hydrologically Sensitive Area.<br>Category of Pit: C | Fresh Water S                        | -<br>Supply Well Drilled:<br>App<br>D.                                   | roved Method for disposal<br>One time land application - | Surface Water used to Drill: Yes<br>of Drilling Fluids:<br>- (REQUIRES PERMIT) PERMIT NO: 14-2683 |
| Under Federal Jurisdiction: No<br>PIT 1 INFORMATION<br>Type of Pit System: CLOSED Closed System Means<br>Type of Mud System: WATER BASED<br>Chlorides Max: 5000 Average: 3000<br>Is depth to top of ground water greater than 10ft below b<br>Within 1 mile of municipal water well? N<br>Wellhead Protection Area? N<br>Pit <b>is</b> located in a Hydrologically Sensitive Area.                 | Fresh Water S                        | -<br>Supply Well Drilled:<br>App<br>D.                                   | roved Method for disposal<br>One time land application - | Surface Water used to Drill: Yes<br>of Drilling Fluids:<br>- (REQUIRES PERMIT) PERMIT NO: 14-268: |

(SUPERSEDE NON-DEVELOPED NON-HORIZONTAL SPACING UNITS)

5/21/2014 - G75 - 220' FNL, 847' FEL NE4 33-18N-3E PER SURVEY PLAT;

SURFACE LOCATION