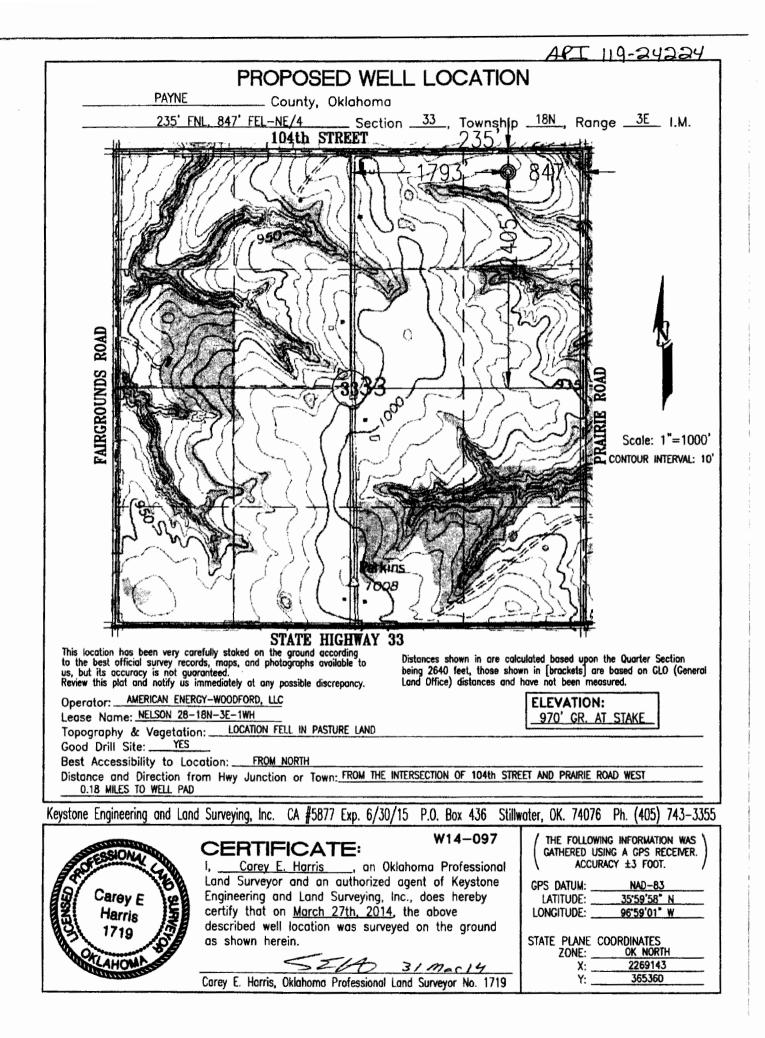

| PI NUMBER: 119 24224<br>rizontal Hole Oil & Gas                         | OIL & GAS<br>OKLAHO                 | CORPORATION COMMI<br>CONSERVATION DIVIS<br>P.O. BOX 52000<br>MA CITY, OK 73152-20<br>(Rule 165:10-3-1) |                                  | Approval Date:<br>Expiration Date: | 05/21/2014<br>11/21/2014 |  |
|-------------------------------------------------------------------------|-------------------------------------|--------------------------------------------------------------------------------------------------------|----------------------------------|------------------------------------|--------------------------|--|
|                                                                         | I                                   | PERMIT TO DRILL                                                                                        |                                  |                                    |                          |  |
|                                                                         |                                     |                                                                                                        |                                  |                                    |                          |  |
| WELL LOCATION: Sec: 33 Twp: 18N Rge: 3E                                 |                                     |                                                                                                        |                                  |                                    |                          |  |
|                                                                         | SECTION LINES:                      |                                                                                                        |                                  |                                    |                          |  |
| Lease Name: NELSON 28-18N-3E                                            |                                     | 235 847<br>1WH                                                                                         | Well will be 235                 | feet from nearest u                | init or lease boundary.  |  |
| Operator AMERICAN ENERGY-WOODFORD LI<br>Name:                           | -C                                  | Telephone: 4054188001; 40                                                                              | 54188 OTC                        | /OCC Number:                       | 23358 0                  |  |
| AMERICAN ENERGY-WOODFORD LLC<br>PO BOX 18756                            |                                     | KENN                                                                                                   | ETH W. NELSON                    |                                    |                          |  |
| OKLAHOMA CITY, OK 7                                                     | 3154-0756                           | 10401                                                                                                  | SOUTH LOCKWOO                    | CKWOOD                             |                          |  |
|                                                                         |                                     | PERK                                                                                                   | INS                              | OK 740                             | 59                       |  |
| 2 WOODFORD<br>3 MISENER-HUNTON<br>4<br>5                                | 4385<br>4400                        | 7<br>8<br>9<br>10                                                                                      |                                  |                                    |                          |  |
| Spacing Orders: 620155                                                  | Location Exception C                | rders: 625527                                                                                          | Increase                         | ed Density Orders:                 |                          |  |
| Pending CD Numbers:                                                     |                                     |                                                                                                        | Special (                        | Orders:                            |                          |  |
| Total Depth: 10500 Ground Elevation: 970                                | Surface C                           | asing: 340                                                                                             | Depth to base                    | e of Treatable Water-B             | earing FM: 290           |  |
| Under Federal Jurisdiction: No                                          | Fresh Water Supply Well Drilled: No |                                                                                                        |                                  | Surface Water used to Drill: Yes   |                          |  |
| PIT 1 INFORMATION                                                       |                                     | Approved Metho                                                                                         | d for disposal of Drilling Fluid | ds:                                |                          |  |
| Type of Pit System: CLOSED Closed System Means Ste                      | el Pits                             |                                                                                                        |                                  |                                    |                          |  |
| Type of Mud System: WATER BASED                                         |                                     |                                                                                                        | d application (REQUIRES          | ,                                  |                          |  |
| Chlorides Max: 5000 Average: 3000                                       |                                     | H. CLOSED SY                                                                                           | STEM=STEEL PITS PER O            | PERATOR REQUEST                    |                          |  |
| Is depth to top of ground water greater than 10ft below base            | of pit? Y                           |                                                                                                        |                                  |                                    |                          |  |
| Within 1 mile of municipal water well? N<br>Wellhead Protection Area? N |                                     |                                                                                                        |                                  |                                    |                          |  |
| Pit <b>is</b> located in a Hydrologically Sensitive Area.               |                                     |                                                                                                        |                                  |                                    |                          |  |
| Category of Pit: C                                                      |                                     |                                                                                                        |                                  |                                    |                          |  |
|                                                                         |                                     |                                                                                                        |                                  |                                    |                          |  |
| Liner not required for Category: C                                      |                                     |                                                                                                        |                                  |                                    |                          |  |
|                                                                         |                                     |                                                                                                        |                                  |                                    |                          |  |