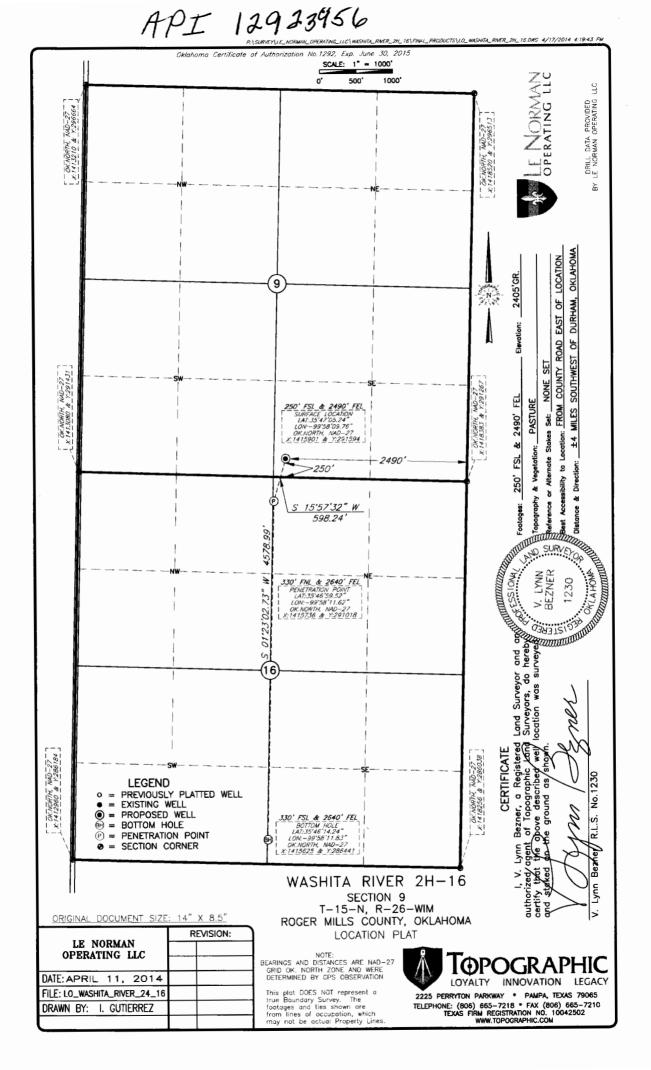

| PI NUMBER: 129 23956<br>rizontal Hole Oil & Gas                                                          | OIL & GAS<br>I<br>OKLAHOI | CORPORATION COM<br>CONSERVATION DIV<br>P.O. BOX 52000<br>MA CITY, OK 73152-<br>Rule 165:10-3-1) | /ISION                                           | Approval Date:<br>Expiration Date: | 05/16/2014<br>11/16/2014  |  |
|----------------------------------------------------------------------------------------------------------|---------------------------|-------------------------------------------------------------------------------------------------|--------------------------------------------------|------------------------------------|---------------------------|--|
|                                                                                                          | P                         | ERMIT TO DRILL                                                                                  |                                                  |                                    |                           |  |
|                                                                                                          |                           |                                                                                                 |                                                  |                                    |                           |  |
| WELL LOCATION: Sec: 09 Twp: 15N Rge: 26W                                                                 | County: ROGER             |                                                                                                 |                                                  |                                    |                           |  |
|                                                                                                          | ECTION LINES:             | OUTH FROM EAST                                                                                  |                                                  |                                    |                           |  |
|                                                                                                          | 2                         | 50 2490<br>H-16                                                                                 | Well wil                                         | 11 ha 250 faat from moore          | t unit en lacas haundam.  |  |
| Lease Name: WASHITA RIVER                                                                                | well No: 2                | n-10                                                                                            | weir wi                                          |                                    | t unit or lease boundary. |  |
| Operator LE NORMAN OPERATING LLC<br>Name:                                                                |                           | Telephone: 4055481200                                                                           |                                                  | OTC/OCC Number:                    | 22738 0                   |  |
| LE NORMAN OPERATING LLC                                                                                  |                           |                                                                                                 |                                                  |                                    |                           |  |
| 4700 GAILLARDIA PKWY STE 200                                                                             |                           | STE                                                                                             | STEPHEN LEE CHENETTE                             |                                    |                           |  |
|                                                                                                          | 3142-1881                 | 17                                                                                              | 17 BRIDGEVIEW RD                                 |                                    |                           |  |
| ORLAHOMA CITT, OK 7                                                                                      | 5142-1001                 | TO                                                                                              | RONTO                                            | ON M                               | 6S4M9                     |  |
| 2<br>3<br>4<br>5                                                                                         |                           | 7<br>8<br>9<br>10                                                                               |                                                  |                                    |                           |  |
| Spacing Orders: <sup>135140</sup>                                                                        | Location Exception Or     | ders: 620461                                                                                    |                                                  | Increased Density Orders:          |                           |  |
| Pending CD Numbers:                                                                                      |                           |                                                                                                 | -                                                | Special Orders:                    |                           |  |
| Total Depth: 15085 Ground Elevation: 2405                                                                | Surface Ca                | asing: 1500                                                                                     | C                                                | Depth to base of Treatable Water-  | Bearing FM: 510           |  |
| Under Federal Jurisdiction: No                                                                           | Fresh Water S             | upply Well Drilled: No                                                                          |                                                  | Surface Water us                   | ed to Drill: No           |  |
| PIT 1 INFORMATION                                                                                        |                           | Approved Me                                                                                     | Approved Method for disposal of Drilling Fluids: |                                    |                           |  |
| Type of Pit System: CLOSED Closed System Means Ste                                                       | el Pits                   | A. Evaporati                                                                                    | on/dewater and bac                               | kfilling of reserve pit.           |                           |  |
| Type of Mud System: WATER BASED                                                                          | D. One time               | D. One time land application (REQUIRES PERMIT) PERMIT NO: 14-27270                              |                                                  |                                    |                           |  |
| Chlorides Max: 40000 Average: 6000                                                                       | of pit? V                 | H. SEE MEN                                                                                      |                                                  |                                    |                           |  |
| Is depth to top of ground water greater than 10ft below base<br>Within 1 mile of municipal water well? N | οιριί? τ                  |                                                                                                 |                                                  |                                    |                           |  |
| Wellhead Protection Area? N                                                                              |                           |                                                                                                 |                                                  |                                    |                           |  |
| Pit <b>is</b> located in a Hydrologically Sensitive Area.                                                |                           |                                                                                                 |                                                  |                                    |                           |  |
| Category of Pit: C                                                                                       |                           |                                                                                                 |                                                  |                                    |                           |  |
| Liner not required for Category: C                                                                       |                           |                                                                                                 |                                                  |                                    |                           |  |
| Pit Location is BED AQUIFER                                                                              |                           |                                                                                                 |                                                  |                                    |                           |  |
| Pit Location Formation: OGALLALA                                                                         |                           |                                                                                                 |                                                  |                                    |                           |  |

## HORIZONTAL HOLE 1

| Sec                            | 16       | Twp     | 15N              | Rge     | 26W       | County | ROGER MILLS |
|--------------------------------|----------|---------|------------------|---------|-----------|--------|-------------|
| Spot                           | Locatior | n of En | d Point:         | С       | S2        | S2     | S2          |
| Feet                           | From:    | SOL     | JTH <sup>·</sup> | 1/4 Seo | ction Lin | e: 3   | 30          |
| Feet                           | From:    | EAS     | БТ               | 1/4 Se  | ction Lin | e: 2   | 2640        |
| Depth of Deviation: 9595       |          |         |                  |         |           |        |             |
| Radius of Turn: 580            |          |         |                  |         |           |        |             |
| Direction: 180                 |          |         |                  |         |           |        |             |
| Total Length: 4579             |          |         |                  |         |           |        |             |
| Measured Total Depth: 15085    |          |         |                  |         |           |        |             |
| True Vertical Depth: 10175     |          |         |                  |         |           |        |             |
| End Point Location from Lease, |          |         |                  |         |           |        |             |
| Unit, or Property Line: 330    |          |         |                  |         |           |        |             |