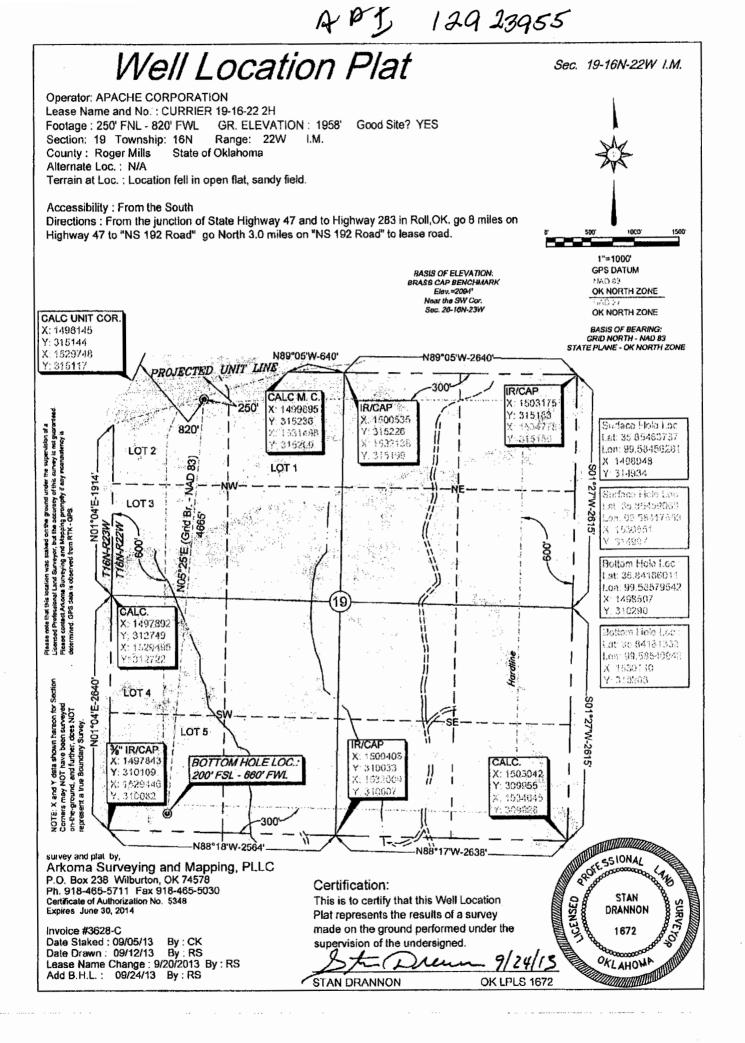

| PI NUMBER: 129 23955<br>rizontal Hole Oil & Gas                                                                                                                                                                                                                                                                                                                                                                      | OIL & GAS<br>I<br>OKLAHOI      | CORPORATION<br>CONSERVATION<br>P.O. BOX 5200<br>MA CITY, OK 7<br>Rule 165:10-3- | 0<br>3152-2000                                          | Approval Date:<br>Expiration Date:                   | 05/16/2014<br>11/16/2014              |
|----------------------------------------------------------------------------------------------------------------------------------------------------------------------------------------------------------------------------------------------------------------------------------------------------------------------------------------------------------------------------------------------------------------------|--------------------------------|---------------------------------------------------------------------------------|---------------------------------------------------------|------------------------------------------------------|---------------------------------------|
|                                                                                                                                                                                                                                                                                                                                                                                                                      | E                              | PERMIT TO DR                                                                    | LL                                                      |                                                      |                                       |
|                                                                                                                                                                                                                                                                                                                                                                                                                      |                                |                                                                                 |                                                         |                                                      |                                       |
| WELL LOCATION: Sec: 19 Twp: 16N Rge: 2<br>SPOT LOCATION: NW NE NW NW                                                                                                                                                                                                                                                                                                                                                 | FEET FROM QUARTER: FROM N      |                                                                                 | VEST                                                    |                                                      |                                       |
|                                                                                                                                                                                                                                                                                                                                                                                                                      |                                |                                                                                 | 20                                                      |                                                      |                                       |
| Lease Name: CURRIER 19-16-22                                                                                                                                                                                                                                                                                                                                                                                         | Well No: 2                     | 2H                                                                              | Well w                                                  | rill be 250 feet from nearest                        | unit or lease boundary.               |
| Operator APACHE CORPORATION<br>Name:                                                                                                                                                                                                                                                                                                                                                                                 |                                | Telephone: 918                                                                  | 1914900; 9184914                                        | OTC/OCC Number:                                      | 6778 0                                |
|                                                                                                                                                                                                                                                                                                                                                                                                                      |                                | ]                                                                               | UNITED STATES                                           | DEPARTMENT OF THE                                    | INTERIOR                              |
|                                                                                                                                                                                                                                                                                                                                                                                                                      |                                | 7906 EAST 33RD STREET, SUITE 101                                                |                                                         |                                                      |                                       |
| 6120 S YALE AVE STE 1500                                                                                                                                                                                                                                                                                                                                                                                             |                                | BUREAU OF LAND MANAGEMENT/OK FIELD OFFICE                                       |                                                         |                                                      |                                       |
| TULSA, OK                                                                                                                                                                                                                                                                                                                                                                                                            | 74136-4224                     |                                                                                 | TULSA                                                   | OK 74                                                | 145-                                  |
| 3<br>4<br>5<br>Species Orders: <sup>61659</sup>                                                                                                                                                                                                                                                                                                                                                                      |                                | 8<br>9<br>10                                                                    |                                                         |                                                      |                                       |
|                                                                                                                                                                                                                                                                                                                                                                                                                      | Location Exception Or          | rders:                                                                          |                                                         | Increased Density Orders:                            |                                       |
| Pending CD Numbers: 201402836<br>201402837<br>Total Depth: 13000 Ground Elevation:                                                                                                                                                                                                                                                                                                                                   | 1958 Surface C;                | asing: 510                                                                      |                                                         | Special Orders:<br>Depth to base of Treatable Water- | Bearing FM: 460                       |
|                                                                                                                                                                                                                                                                                                                                                                                                                      |                                |                                                                                 |                                                         |                                                      |                                       |
| Under Federal Jurisdiction: No                                                                                                                                                                                                                                                                                                                                                                                       | Fresh Water S                  | upply Well Drilled:                                                             | No                                                      | Surface Water us                                     | ed to Drill: No                       |
| Under Federal Jurisdiction: No PIT 1 INFORMATION                                                                                                                                                                                                                                                                                                                                                                     | Fresh Water S                  |                                                                                 | No<br>oved Method for disposal c                        |                                                      | ed to Drill: No                       |
| PIT 1 INFORMATION<br>Type of Pit System: CLOSED Closed System Means<br>Type of Mud System: WATER BASED                                                                                                                                                                                                                                                                                                               |                                | Appr<br>D. C                                                                    |                                                         | f Drilling Fluids:                                   | ed to Drill: No<br>PERMIT NO: 14-2718 |
| PIT 1 INFORMATION<br>Type of Pit System: CLOSED Closed System Means                                                                                                                                                                                                                                                                                                                                                  | s Steel Pits                   | Appr<br>D. C                                                                    | oved Method for disposal o<br>one time land application | f Drilling Fluids:                                   |                                       |
| PIT 1 INFORMATION<br>Type of Pit System: CLOSED Closed System Means<br>Type of Mud System: WATER BASED<br>Chlorides Max: 8000 Average: 5000<br>Is depth to top of ground water greater than 10ft below<br>Within 1 mile of municipal water well? N<br>Wellhead Protection Area? N                                                                                                                                    | s Steel Pits<br>base of pit? Y | Appr<br>D. C                                                                    | oved Method for disposal o<br>one time land application | f Drilling Fluids:                                   |                                       |
| PIT 1 INFORMATION         Type of Pit System:       CLOSED Closed System Means         Type of Mud System:       WATER BASED         Chlorides Max:       8000 Average: 5000         Is depth to top of ground water greater than 10ft below         Within 1 mile of municipal water well?       N         Wellhead Protection Area?       N         Pit       is       located in a Hydrologically Sensitive Area. | s Steel Pits<br>base of pit? Y | Appr<br>D. C                                                                    | oved Method for disposal o<br>one time land application | f Drilling Fluids:                                   |                                       |
| PIT 1 INFORMATION<br>Type of Pit System: CLOSED Closed System Means<br>Type of Mud System: WATER BASED<br>Chlorides Max: 8000 Average: 5000<br>Is depth to top of ground water greater than 10ft below<br>Within 1 mile of municipal water well? N<br>Wellhead Protection Area? N<br>Pit is located in a Hydrologically Sensitive Area.<br>Category of Pit: C                                                        | s Steel Pits<br>base of pit? Y | Appr<br>D. C                                                                    | oved Method for disposal o<br>one time land application | f Drilling Fluids:                                   |                                       |
| PIT 1 INFORMATION         Type of Pit System:       CLOSED Closed System Means         Type of Mud System:       WATER BASED         Chlorides Max:       8000 Average: 5000         Is depth to top of ground water greater than 10ft below         Within 1 mile of municipal water well?       N         Wellhead Protection Area?       N         Pit       is       located in a Hydrologically Sensitive Area. | s Steel Pits<br>base of pit? Y | Appr<br>D. C                                                                    | oved Method for disposal o<br>one time land application | f Drilling Fluids:                                   |                                       |

## HORIZONTAL HOLE 1

ROGER MILLS Sec 19 Twp 16N Rge 22W County Spot Location of End Point: S2 S2 SW SW Feet From: SOUTH 1/4 Section Line: 200 Feet From: WEST 1/4 Section Line: 660 Depth of Deviation: 7720 Radius of Turn: 573 Direction: 185 Total Length: -4644 Measured Total Depth: 13000 True Vertical Depth: 8330 End Point Location from Lease, Unit, or Property Line: 200

| Notes:                      |                                                                                                                                                                                                    |
|-----------------------------|----------------------------------------------------------------------------------------------------------------------------------------------------------------------------------------------------|
| Category                    | Description                                                                                                                                                                                        |
| LOCATION EXCEPTION - 625342 | 5/16/2014 - G72 - 19-16N-22W (E.O.)<br>X 61659 TNKW;<br>SHL NCT 250 FNL NCT 700 FWL;<br>1ST PERF NCT 300 FNL NCT 500 FWL;<br>LST PER NCT 300 FSL NCT 500 FWL;<br>APACHE CORPORATION;<br>5/13/2014; |
| MEMO                        | 5/14/2014 - G71 - PITS 1 & 2 - CLOSED SYSTEM=STEEL PITS (REQUIRED - CANADIAN RIVER),<br>PIT 2 - OBM RETURNED TO VENDOR, CUTTINGS PERMITTED PER DISTRICT                                            |
| PENDING CD - 201402836      | 5/16/2014 - G72 - 19-16N-22W<br>X 61659 TNKW;<br>1 WELL;<br>NO OPER NAMED;<br>REC 5/13/2014 (JOHNSON)                                                                                              |
| SPACING - 61659             | 5/16/2014 - G72 - (640) 19-16N-22W<br>EST TNKW                                                                                                                                                     |