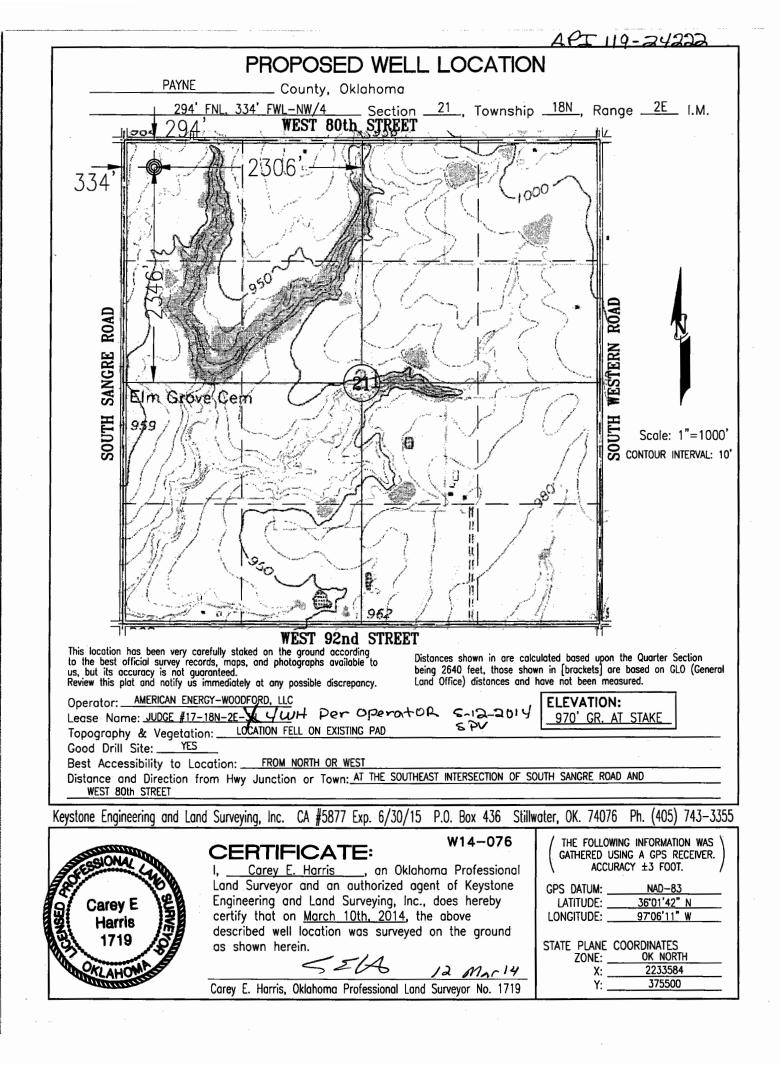

| PI NUMBER: 119 24222<br>prizontal Hole Oil & Gas                                                                                                                                                                                                                                                                                                                                                                                                        | P.0<br>OKLAHOM                                | NSERVATION DIVISION<br>ONSERVATION DIVISION<br>O. BOX 52000<br>A CITY, OK 73152-2000<br>Jle 165:10-3-1) | Approval Date: 05/12/2014<br>Expiration Date: 11/12/2014                              |
|---------------------------------------------------------------------------------------------------------------------------------------------------------------------------------------------------------------------------------------------------------------------------------------------------------------------------------------------------------------------------------------------------------------------------------------------------------|-----------------------------------------------|---------------------------------------------------------------------------------------------------------|---------------------------------------------------------------------------------------|
|                                                                                                                                                                                                                                                                                                                                                                                                                                                         | PEI                                           | RMIT TO DRILL                                                                                           |                                                                                       |
|                                                                                                                                                                                                                                                                                                                                                                                                                                                         |                                               |                                                                                                         |                                                                                       |
| WELL LOCATION: Sec: 21 Twp: 18N Rge: 2E                                                                                                                                                                                                                                                                                                                                                                                                                 | County: PAYNE                                 |                                                                                                         |                                                                                       |
| SPOT LOCATION: NE NW NW NW                                                                                                                                                                                                                                                                                                                                                                                                                              | FEET FROM QUARTER: FROM NOR<br>SECTION LINES: | RTH FROM WEST                                                                                           |                                                                                       |
|                                                                                                                                                                                                                                                                                                                                                                                                                                                         | 294                                           | 334                                                                                                     | Well will be 294 feet from nearest unit or lease boundary.                            |
| Lease Name: JUDGE 17-18N-2E Operator AMERICAN ENERGY-WOODFORD L                                                                                                                                                                                                                                                                                                                                                                                         | Well No: 4WH                                  | <b>n</b><br>Felephone: 4054188001; 4054188                                                              | Well will be 294 feet from nearest unit or lease boundary.<br>OTC/OCC Number: 23358 0 |
| Name:                                                                                                                                                                                                                                                                                                                                                                                                                                                   |                                               |                                                                                                         |                                                                                       |
| AMERICAN ENERGY-WOODFORD LLC                                                                                                                                                                                                                                                                                                                                                                                                                            | ;                                             |                                                                                                         |                                                                                       |
| PO BOX 18756                                                                                                                                                                                                                                                                                                                                                                                                                                            |                                               | WALTER &                                                                                                | LOUIS JUDGE REV TRUST                                                                 |
| OKLAHOMA CITY, OK                                                                                                                                                                                                                                                                                                                                                                                                                                       | 73154-0756                                    | 2626 MONR                                                                                               | OE STREET NE                                                                          |
|                                                                                                                                                                                                                                                                                                                                                                                                                                                         |                                               | ALBUQUER                                                                                                | QUE NM 87110                                                                          |
| 2<br>3<br>4<br>5                                                                                                                                                                                                                                                                                                                                                                                                                                        |                                               | 7<br>8<br>9<br>10                                                                                       |                                                                                       |
| Spacing Orders: 585553                                                                                                                                                                                                                                                                                                                                                                                                                                  | Location Exception Order                      | rs:                                                                                                     | Increased Density Orders:                                                             |
| Pending CD Numbers: 201402384                                                                                                                                                                                                                                                                                                                                                                                                                           |                                               |                                                                                                         | Special Orders:                                                                       |
|                                                                                                                                                                                                                                                                                                                                                                                                                                                         |                                               |                                                                                                         |                                                                                       |
| Total Depth: 10800 Ground Elevation: 970                                                                                                                                                                                                                                                                                                                                                                                                                | Surface Casi                                  | ing: 120                                                                                                | Depth to base of Treatable Water-Bearing FM: 70                                       |
| Under Federal Jurisdiction: No                                                                                                                                                                                                                                                                                                                                                                                                                          | Fresh Water Supp                              | ply Well Drilled: No                                                                                    | Surface Water used to Drill: Yes                                                      |
|                                                                                                                                                                                                                                                                                                                                                                                                                                                         |                                               | Approved Method for disc                                                                                |                                                                                       |
| PIT 1 INFORMATION                                                                                                                                                                                                                                                                                                                                                                                                                                       |                                               | Approved Method for disp                                                                                | posal of Drilling Fluids:                                                             |
|                                                                                                                                                                                                                                                                                                                                                                                                                                                         | eel Pits                                      | Approved Method for disp                                                                                | posal of Drilling Fluids:                                                             |
| PIT 1 INFORMATION                                                                                                                                                                                                                                                                                                                                                                                                                                       | eel Pits                                      |                                                                                                         | ation (REQUIRES PERMIT) PERMIT NO: 14-2706                                            |
| PIT 1 INFORMATION<br>Type of Pit System: CLOSED Closed System Means St                                                                                                                                                                                                                                                                                                                                                                                  | eel Pits                                      | D. One time land applica                                                                                | -                                                                                     |
| PIT 1 INFORMATION<br>Type of Pit System: CLOSED Closed System Means Str<br>Type of Mud System: WATER BASED<br>Chlorides Max: 5000 Average: 3000<br>Is depth to top of ground water greater than 10ft below base                                                                                                                                                                                                                                         |                                               | D. One time land applica                                                                                | ation (REQUIRES PERMIT) PERMIT NO: 14-2706                                            |
| PIT 1 INFORMATION<br>Type of Pit System: CLOSED Closed System Means Str<br>Type of Mud System: WATER BASED<br>Chlorides Max: 5000 Average: 3000<br>Is depth to top of ground water greater than 10ft below bas<br>Within 1 mile of municipal water well? N                                                                                                                                                                                              |                                               | D. One time land applica                                                                                | ation (REQUIRES PERMIT) PERMIT NO: 14-2706                                            |
| PIT 1 INFORMATION<br>Type of Pit System: CLOSED Closed System Means Str<br>Type of Mud System: WATER BASED<br>Chlorides Max: 5000 Average: 3000<br>Is depth to top of ground water greater than 10ft below bas<br>Within 1 mile of municipal water well? N<br>Wellhead Protection Area? N                                                                                                                                                               |                                               | D. One time land applica                                                                                | ation (REQUIRES PERMIT) PERMIT NO: 14-2706                                            |
| PIT 1 INFORMATION<br>Type of Pit System: CLOSED Closed System Means Str<br>Type of Mud System: WATER BASED<br>Chlorides Max: 5000 Average: 3000<br>Is depth to top of ground water greater than 10ft below bas<br>Within 1 mile of municipal water well? N<br>Wellhead Protection Area? N<br>Pit is located in a Hydrologically Sensitive Area.                                                                                                         |                                               | D. One time land applica                                                                                | ation (REQUIRES PERMIT) PERMIT NO: 14-2706                                            |
| PIT 1 INFORMATION         Type of Pit System:       CLOSED Closed System Means Str         Type of Mud System:       WATER BASED         Chlorides Max:       5000 Average: 3000         Is depth to top of ground water greater than 10ft below bas         Within 1 mile of municipal water well?       N         Wellhead Protection Area?       N         Pit       is located in a Hydrologically Sensitive Area.         Category of Pit:       C |                                               | D. One time land applica                                                                                | ation (REQUIRES PERMIT) PERMIT NO: 14-2706                                            |
| PIT 1 INFORMATION         Type of Pit System:       CLOSED Closed System Means Str         Type of Mud System:       WATER BASED         Chlorides Max:       5000 Average: 3000         Is depth to top of ground water greater than 10ft below bas         Within 1 mile of municipal water well?       N         Wellhead Protection Area?       N         Pit       is located in a Hydrologically Sensitive Area.                                  |                                               | D. One time land applica                                                                                | ation (REQUIRES PERMIT) PERMIT NO: 14-2706                                            |

SPACING - 585553

SURFACE LOCATION

5/12/2014 - G75 - (I.O.) 17-18N-2E X585553 WDFD COMPL. INT. NCT 165 FSL, NCT 165 FNL, NCT 330 FEL NO OP. NAMED REC 4-28-2014 (LEAVITT) 5/12/2014 - G75 - (640)(HOR) 17-18N-2E VAC OTHER EST WDFD, OTHER POE TO BHL NCT 660' FB 5/12/2014 - G75 - 294' FNL, 334' FWL NW4 21-18N-2E PER SURVEY PLAT