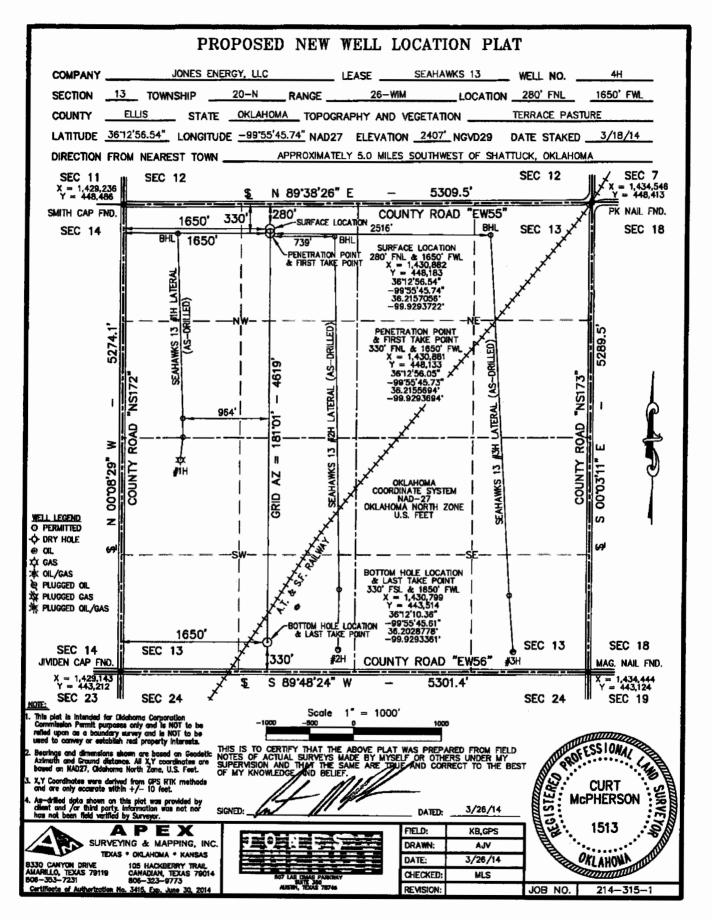

| PI NUMBER: 045 23471<br>rizontal Hole Oil & Gas                         | OIL & GAS CON<br>P.O.<br>OKLAHOMA   | PORATION COMMISSION<br>NSERVATION DIVISION<br>BOX 52000<br>CITY, OK 73152-2000<br>a 165:10-3-1) | Approval Date:<br>Expiration Date: | 05/12/2014<br>11/12/2014    |
|-------------------------------------------------------------------------|-------------------------------------|-------------------------------------------------------------------------------------------------|------------------------------------|-----------------------------|
|                                                                         | PERM                                | MIT TO DRILL                                                                                    |                                    |                             |
| WELL LOCATION: Sec: 13 Twp: 20N Rge: 26V                                | N County: ELLIS                     |                                                                                                 |                                    |                             |
| SPOT LOCATION: N2 NW NE NW                                              | FEET FROM QUARTER: FROM NORTH       | H FROM WEST                                                                                     |                                    |                             |
| SPOT LOCATION: NZ NW NE NW                                              | SECTION LINES: 280                  | 1650                                                                                            |                                    |                             |
| Lease Name: SEAHAWKS 13                                                 | Well No: 4H                         |                                                                                                 | ell will be 280 feet from near     | est unit or lease boundary. |
| Operator JONES ENERGY LLC<br>Name:                                      | Tel                                 | ephone: 5123282953                                                                              | OTC/OCC Number:                    | 21043 0                     |
| JONES ENERGY LLC                                                        |                                     | DARRELL HE                                                                                      | RER                                |                             |
| 807 LAS CIMAS PKWY STE 350                                              |                                     | PO BOX 764                                                                                      |                                    |                             |
| AUSTIN, TX                                                              | 78746-6193                          | SHATTUCK                                                                                        | ОК                                 | 73858                       |
|                                                                         |                                     |                                                                                                 |                                    |                             |
| Name 1 CLEVELAND 2 3 4 5                                                | <b>Depth</b><br>8570                | Name<br>6<br>7<br>8<br>9<br>10                                                                  | Dep                                |                             |
| Spacing Orders: No Spacing                                              | Location Exception Orders:          | 624380                                                                                          | Increased Density Orders:          | 624379                      |
| Pending CD Numbers:                                                     |                                     |                                                                                                 | Special Orders:                    |                             |
| Total Depth: 12589 Ground Elevation: 240                                | <sup>07</sup> Surface Casin         | g: 620                                                                                          | Depth to base of Treatable Wat     | er-Bearing FM: 570          |
| Under Federal Jurisdiction: No                                          | Fresh Water Supply Well Drilled: No |                                                                                                 | Surface Water                      | used to Drill: No           |
| PIT 1 INFORMATION                                                       |                                     | Approved Method for dispo                                                                       | sal of Drilling Fluids:            |                             |
| Type of Pit System: CLOSED Closed System Means S                        | teel Pits                           |                                                                                                 |                                    |                             |
| Type of Mud System: WATER BASED                                         |                                     |                                                                                                 |                                    | PERMIT NO: 14-2719          |
| Chlorides Max: 8000 Average: 5000                                       |                                     | H. SEE MEMO                                                                                     |                                    |                             |
| Is depth to top of ground water greater than 10ft below bas             | se of pit? Y                        |                                                                                                 |                                    |                             |
| Within 1 mile of municipal water well? N<br>Wellhead Protection Area? N |                                     |                                                                                                 |                                    |                             |
| Pit <b>is</b> located in a Hydrologically Sensitive Area.               |                                     |                                                                                                 |                                    |                             |
| Category of Pit: C                                                      |                                     |                                                                                                 |                                    |                             |
|                                                                         |                                     |                                                                                                 |                                    |                             |
|                                                                         |                                     |                                                                                                 |                                    |                             |
| Liner not required for Category: C Pit Location is BED AQUIFER          |                                     |                                                                                                 |                                    |                             |

## HORIZONTAL HOLE 1

Sec 13 Twp 20N Rge 26W County ELLIS Spot Location of End Point: С SW SE SW Feet From: NORTH 1/4 Section Line: 330 Feet From: WEST 1/4 Section Line: 1650 Depth of Deviation: 7549 Radius of Turn: 650 Direction: 180 Total Length: 4019 Measured Total Depth: 12589 True Vertical Depth: 8570 End Point Location from Lease, Unit, or Property Line: 330