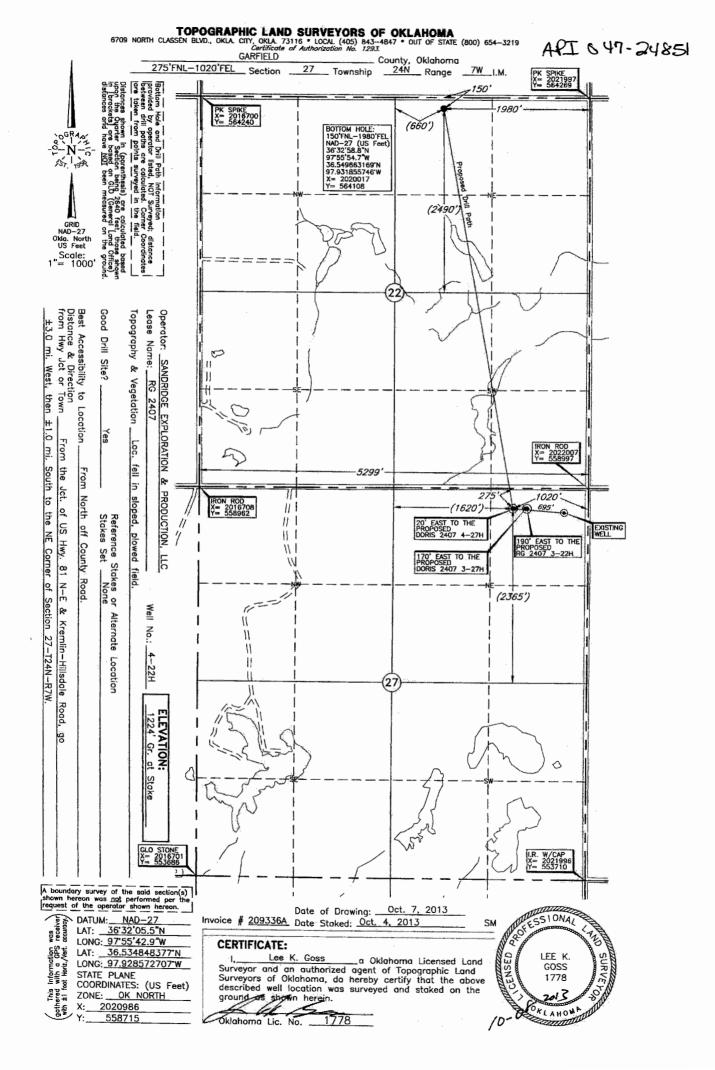

| PI NUMBER: 047 24851<br>rizontal Hole Oil & Gas                                                                                         | OIL & GAS<br>OKLAHO                    | CORPORATION COMMIS<br>CONSERVATION DIVISI<br>P.O. BOX 52000<br>MA CITY, OK 73152-2000<br>(Rule 165:10-3-1) | ON Approval Date:                                                 | 05/06/2014<br>11/06/2014  |
|-----------------------------------------------------------------------------------------------------------------------------------------|----------------------------------------|------------------------------------------------------------------------------------------------------------|-------------------------------------------------------------------|---------------------------|
|                                                                                                                                         | PERMIT TO DRILL                        |                                                                                                            |                                                                   |                           |
|                                                                                                                                         |                                        |                                                                                                            |                                                                   |                           |
| WELL LOCATION: Sec: 27 Twp: 24N Rge: 7W                                                                                                 | County: GARFI                          | ELD                                                                                                        |                                                                   |                           |
|                                                                                                                                         | FEET FROM QUARTER: FROM SECTION LINES: | NORTH FROM EAST                                                                                            |                                                                   |                           |
|                                                                                                                                         | SECTION LINES:                         | 275 1020                                                                                                   |                                                                   |                           |
| Lease Name: RG 2407                                                                                                                     | Well No:                               | 4-22H                                                                                                      | Well will be 275 feet from neares                                 | t unit or lease boundary. |
| Operator SANDRIDGE EXPLORATION & PRO<br>Name:                                                                                           | DUCTION LLC                            | Telephone: 4054296169                                                                                      | OTC/OCC Number:                                                   | 22281 0                   |
| SANDRIDGE EXPLORATION & PRODU<br>123 ROBERT S KERR AVE STE 1702                                                                         |                                        |                                                                                                            | JACQULYNE SMITH<br>/. WILLOW RD. #115                             |                           |
| OKLAHOMA CITY, OK 7                                                                                                                     | 73102-6406                             | ENID                                                                                                       | OK 7:                                                             | 3750                      |
| 1 MISSISSIPPIAN<br>2<br>3<br>4<br>5                                                                                                     | 5917                                   | 6<br>7<br>8<br>9<br>10                                                                                     |                                                                   |                           |
| Spacing Orders: 609184                                                                                                                  | Location Exception Orders: 622350      |                                                                                                            | Increased Density Orders: 622431                                  |                           |
| Pending CD Numbers:                                                                                                                     |                                        |                                                                                                            | Special Orders:                                                   |                           |
|                                                                                                                                         |                                        |                                                                                                            |                                                                   |                           |
| Total Depth: 12125 Ground Elevation: 122                                                                                                | 4 Surface C                            | asing: 1500                                                                                                | Depth to base of Treatable Water                                  | -Bearing FM: 580          |
| Under Federal Jurisdiction: No                                                                                                          | Fresh Water S                          | Supply Well Drilled: No                                                                                    | Surface Water us                                                  | sed to Drill: Yes         |
| PIT 1 INFORMATION                                                                                                                       | Approved Meth                          |                                                                                                            | od for disposal of Drilling Fluids:                               |                           |
| Type of Pit System: CLOSED Closed System Means Ste                                                                                      | eel Pits                               |                                                                                                            |                                                                   |                           |
| Type of Mud System: WATER BASED                                                                                                         |                                        | D. One time land                                                                                           | D. One time land application (REQUIRES PERMIT) PERMIT NO: 14-2698 |                           |
| Chlorides Max: 10000 Average: 5000                                                                                                      |                                        | H. CLOSED SYS                                                                                              | H. CLOSED SYSTEM=STEEL PITS PER OPERATOR REQUEST                  |                           |
| Is depth to top of ground water greater than 10ft below base<br>Within 1 mile of municipal water well? N<br>Wellhead Protection Area? N | e of pit? Y                            |                                                                                                            |                                                                   |                           |
| Pit <b>is</b> located in a Hydrologically Sensitive Area.                                                                               |                                        |                                                                                                            |                                                                   |                           |
| Category of Pit: C                                                                                                                      |                                        |                                                                                                            |                                                                   |                           |
| Liner not required for Category: C                                                                                                      |                                        |                                                                                                            |                                                                   |                           |
|                                                                                                                                         |                                        |                                                                                                            |                                                                   |                           |
| Pit Location is BED AQUIFER                                                                                                             |                                        |                                                                                                            |                                                                   |                           |

## HORIZONTAL HOLE 1

Sec 22 Rge 7W GARFIELD Twp 24N County Spot Location of End Point: N2 N2 NW NE Feet From: NORTH 1/4 Section Line: 150 Feet From: EAST 1/4 Section Line: 1980 Depth of Deviation: 5457 Radius of Turn: 890 Direction: 350 Total Length: 5270 Measured Total Depth: 12125 True Vertical Depth: 6034 End Point Location from Lease. Unit, or Property Line: 150 Notes: Description Category DEEP SURFACE CASING 4/25/2014 - G71 - APPROVED: NOTIFY OCC FIELD INSPECTOR IMMEDIATELY FOR ANY LOSS OF CIRCULATION OR FAILURE TO CIRCULATE CEMENT TO SURFACE ON CONDUCTOR OR SURFACE CASING **INCREASED DENSITY - 622431** 5/5/2014 - G75 - 22-24N-7W X609184 MSSP 1 WELL SANDRIDGE EXPLOR. & PROD., L.L.C. 3-10-2014 LOCATION EXCEPTION - 622350 5/5/2014 - G75 - (I.O.) 22-24N-7W X609184 MSSP COMPL. INT. NCT 165 FSL, NCT 165 FNL, NCT 900 FEL SANDRIDGE EXPLOR. & PROD., L.L.C. 3-7-2014 SPACING - 609184 5/5/2014 - G75 - (640)(HOR) 22-24N-7W EST MSSP POE TO BHL NLT 660' FB (SUPERSEDE SP. ORDER # 359121 MSSLM, MRMOG SE4: COEXIST WITH SP. ORDER # 384025 MSSLM, MRMOG, CAROL 1A-22, API 047-23047, SW4)