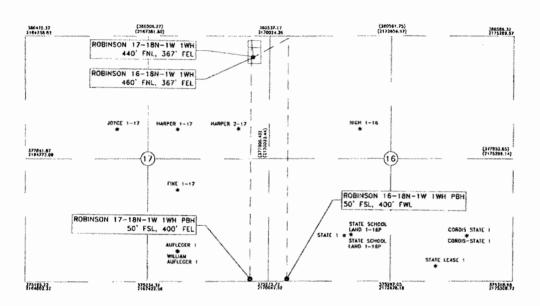

## OKLAHOMA CORPORATION COMMISSION OIL & GAS CONSERVATION DIVISION P.O. BOX 52000 OKLAHOMA CITY, OK 73152-2000 (Rule 165:10-3-1)

Approval Date: 05/01/2014
Expiration Date: 11/01/2014

PERMIT TO DRILL

WELL LOCATION: Sec: 17 Twp: 18N Rge: 1W County: PAYNE

SPOT LOCATION: SW NE NE NE FEET FROM QUARTER: FROM NORTH FROM EAST SECTION LINES: 460 367

Lease Name: ROBINSON 16-18N-1W Well No: 1WMH Well will be 367 feet from nearest unit or lease boundary.

 Operator Name:
 DEVON ENERGY PRODUCTION CO LP
 Telephone:
 4052353611; 4052353
 OTC/OCC Number:
 20751
 0

## **HORIZONTAL HOLE 1**

Sec 16 Twp 18N Rge 1W County PAYNE SW Spot Location of End Point: SE SW SW Feet From: SOUTH 1/4 Section Line: 50 Feet From: WEST 1/4 Section Line: 400

Depth of Deviation: 4897 Radius of Turn: 358 Direction: 171

Total Length: 4452

Measured Total Depth: 9911

True Vertical Depth: 5316

End Point Location from Lease,
Unit, or Property Line: 50

Notes:

Category Description

LOCATION EXCEPTION - 623089 4/30/2014 - G72 - 16-18N-1W X 618525 MSSP, WDFD, MSRH, SLVN, OTHERS;

(FOR MSSP, WDFD, SLVN, ONLY)1ST PERF NCT 150 FNL NCT 330 FWL, LST PERF NCT 150 FSL

NCT 330 FWL.

(VIOLA ONLY)1STPERF NCT 150 FNL NCT 330 FWL,

LST PERF NCT 330 FSL NCT 330 FWL DEVON ENERGY PROD CO LP;

3/24/2014;

## SECTIONS 16, 17, T 18 N - R 1 W, I.M.,PAYNE COUNTY, OKLAHOMA

BASIS OF BEARINGS GRID NORTH = NAVD OK NAD 83, OK VERT. DATUM

YATT BISHOP 10MA L.P.L.S. NO .: 1649

NOTES:

This plat represents a proposed well site This plat represents a proposed well site and does not represent a true boundary survey. This location has been very carefully staked on the ground according to the latest G.L.O. records, U.S.G.S. maps and photographs available to us, but its accuracy is not guaranteed. Review this plat and natify Gateway Services Group, LLC immediately of any possible discrepancy. Coordinates shown in (parenthesis) are Coordinates shown in (parenthesis) are based upon local occupation and improvements or calculated per proportional measurement and/or G.L.O. record distance.

- LEGEND SURFACE HOLE LOCATION # - XX Devon Energy Production Company, LP. 333 W. Sheridan Oklahoma City. OK 73102

Cateway

PO. BOX 960 MEEKER, OK 74855 OFF. (405) 273-0954 FAX (405) 273-0580 C.A. NO. 4091 (LS) EXP. DATE 6-30-2014 Gateway Services Group, LLC