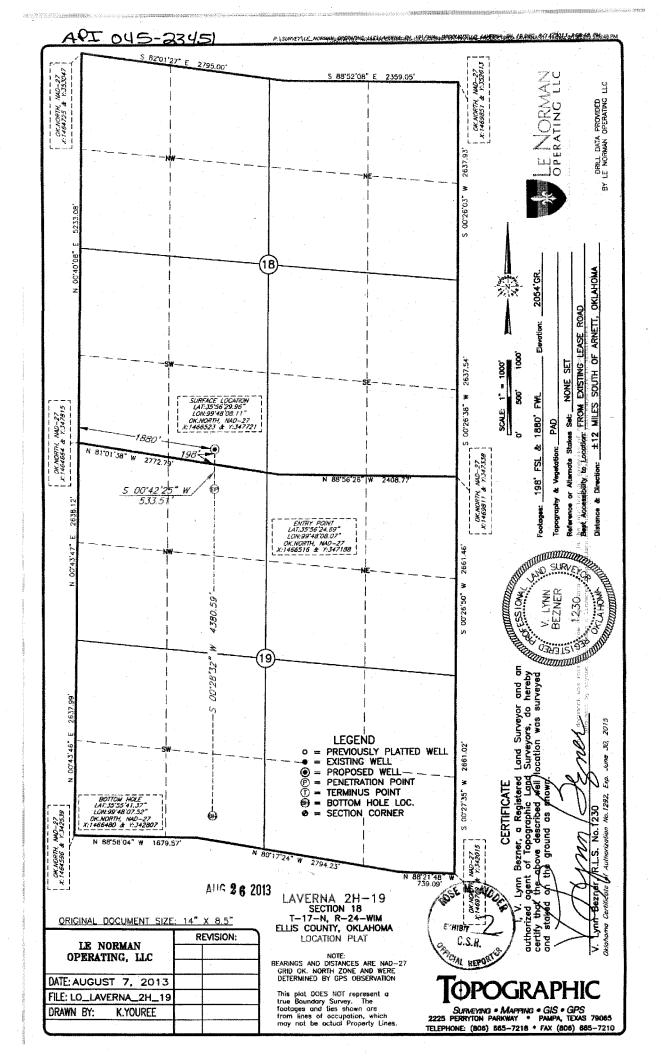

| PI NUMBER: 045 23451<br>rizontal Hole Oil & Gas                         | OIL & GAS<br>OKLAHO  | CORPORATION COMM<br>CONSERVATION DIVIS<br>P.O. BOX 52000<br>MA CITY, OK 73152-20<br>(Rule 165:10-3-1) | SION                                                               | Approval Date<br>Expiration Date |                               |  |
|-------------------------------------------------------------------------|----------------------|-------------------------------------------------------------------------------------------------------|--------------------------------------------------------------------|----------------------------------|-------------------------------|--|
|                                                                         | Ē                    | PERMIT TO DRILL                                                                                       |                                                                    |                                  |                               |  |
|                                                                         |                      |                                                                                                       |                                                                    |                                  |                               |  |
| WELL LOCATION: Sec: 18 Twp: 17N Rge: 24W                                | County: ELLIS        |                                                                                                       |                                                                    |                                  |                               |  |
|                                                                         | ECTION LINES:        | SOUTH FROM WEST                                                                                       |                                                                    |                                  |                               |  |
| Lease Name: LAVERNA                                                     | 1                    | 98 1880<br>2H-19                                                                                      | Well will be                                                       | 198 feet from nea                | arest unit or lease boundary. |  |
|                                                                         | Well No.             | 20-19                                                                                                 | wen win be                                                         | 196 leet nom nea                 | arest unit of lease boundary. |  |
| Operator LE NORMAN OPERATING LLC<br>Name:                               |                      | Telephone: 4055481200                                                                                 |                                                                    | OTC/OCC Number                   | : 22738 0                     |  |
| LE NORMAN OPERATING LLC                                                 |                      |                                                                                                       |                                                                    |                                  |                               |  |
| 4727 GAILLARDIA PKWY STE 200                                            |                      | MICH                                                                                                  | AEL & BREND                                                        | A GROSS                          |                               |  |
|                                                                         |                      |                                                                                                       | 63, BOX 49                                                         |                                  |                               |  |
|                                                                         | 5142-1001            | ARNE                                                                                                  | TT                                                                 | OK                               | 73832                         |  |
| 2<br>3<br>4<br>5                                                        |                      | 7<br>8<br>9<br>10                                                                                     |                                                                    |                                  |                               |  |
| Spacing Orders: <sup>138264</sup>                                       | Location Exception C | rders: 616110                                                                                         |                                                                    | Increased Density Orders         | s: 615777                     |  |
| Pending CD Numbers:                                                     |                      |                                                                                                       | -                                                                  | Special Orders:                  |                               |  |
|                                                                         |                      |                                                                                                       |                                                                    |                                  |                               |  |
| Total Depth: 14400 Ground Elevation: 2054                               | Surface C            | asing: 1500                                                                                           | Dept                                                               | h to base of Treatable Wa        | ater-Bearing FM: 400          |  |
| Under Federal Jurisdiction: No                                          | Fresh Water S        | Supply Well Drilled: No                                                                               |                                                                    | Surface Wate                     | er used to Drill: Yes         |  |
| PIT 1 INFORMATION                                                       |                      | Approved Metho                                                                                        | d for disposal of Drill                                            | ing Fluids:                      |                               |  |
| Type of Pit System: CLOSED Closed System Means Ste                      | el Pits              |                                                                                                       |                                                                    |                                  |                               |  |
| Type of Mud System: WATER BASED                                         |                      |                                                                                                       | D. One time land application (REQUIRES PERMIT) PERMIT NO: 13-24401 |                                  |                               |  |
| Chlorides Max: 35000 Average: 5000                                      |                      | H. CLOSED SY                                                                                          | H. CLOSED SYSTEM=STEEL PITS (REQUIRED - SOUTH CANADIAN RIVER)      |                                  |                               |  |
| Is depth to top of ground water greater than 10ft below base            | of pit? Y            |                                                                                                       |                                                                    |                                  |                               |  |
| Within 1 mile of municipal water well? N<br>Wellhead Protection Area? N |                      |                                                                                                       |                                                                    |                                  |                               |  |
| Pit <b>is</b> located in a Hydrologically Sensitive Area.               |                      |                                                                                                       |                                                                    |                                  |                               |  |
| Category of Pit: C                                                      |                      |                                                                                                       |                                                                    |                                  |                               |  |
| Liner not required for Category: C                                      |                      |                                                                                                       |                                                                    |                                  |                               |  |
| Pit Location is ALLUVIAL                                                |                      |                                                                                                       |                                                                    |                                  |                               |  |
|                                                                         |                      |                                                                                                       |                                                                    |                                  |                               |  |

## HORIZONTAL HOLE 1

| Sec 19 Twp 17N Rge 24W Cour          | nty ELLIS                                                                                                                                                                                                                 |
|--------------------------------------|---------------------------------------------------------------------------------------------------------------------------------------------------------------------------------------------------------------------------|
| Spot Location of End Point: E2 SW SE | E SW                                                                                                                                                                                                                      |
| Feet From: SOUTH 1/4 Section Line:   | 330                                                                                                                                                                                                                       |
| Feet From: WEST 1/4 Section Line:    | 1880                                                                                                                                                                                                                      |
| Depth of Deviation: 7220             |                                                                                                                                                                                                                           |
| Radius of Turn: 890                  |                                                                                                                                                                                                                           |
| Direction: 180                       |                                                                                                                                                                                                                           |
| Total Length: 5782                   |                                                                                                                                                                                                                           |
| Measured Total Depth: 14400          |                                                                                                                                                                                                                           |
| True Vertical Depth: 9940            |                                                                                                                                                                                                                           |
| End Point Location from Lease,       |                                                                                                                                                                                                                           |
| Unit, or Property Line: 330          |                                                                                                                                                                                                                           |
|                                      |                                                                                                                                                                                                                           |
| Notes:                               |                                                                                                                                                                                                                           |
| Category                             | Description                                                                                                                                                                                                               |
| DEEP SURFACE CASING                  | 3/14/2014 - G71 - APPROVED; NOTIFY OCC FIELD INSPECTOR IMMEDIATELY FOR ANY LOSS<br>OF CIRCULATION OR FAILURE TO CIRCULATE CEMENT TO SURFACE ON CONDUCTOR OR<br>SURFACE CASING                                             |
| INCREASED DENSITY - 615777           | 3/17/2014 - G75 - 19-17N-24W<br>X138264 CLVD<br>1 WELL<br>LE NORMAN OP. LLC<br>9-12-2013                                                                                                                                  |
| LOCATION EXCEPTION - 616110          | 3/17/2014 - G75 - (I.O.)<br>X138264 CLVD<br>SHL NCT 198 FSL, NCT 1880 FWL 18-17N-24W<br>FIRST PERF NCT 330 FNL, NCT 560 FWL 19-17N-24W<br>LAST PERF NCT 330 FSL, NCT 560 FWL 19-17N-24W<br>LE NORMAN OP. LLC<br>9-19-2013 |
| SPACING - 138264                     | 3/14/2014 - G75 - (640) 19-17N-24W<br>EXT OTHERS<br>EXT 131528 CLVD, OTHERS                                                                                                                                               |