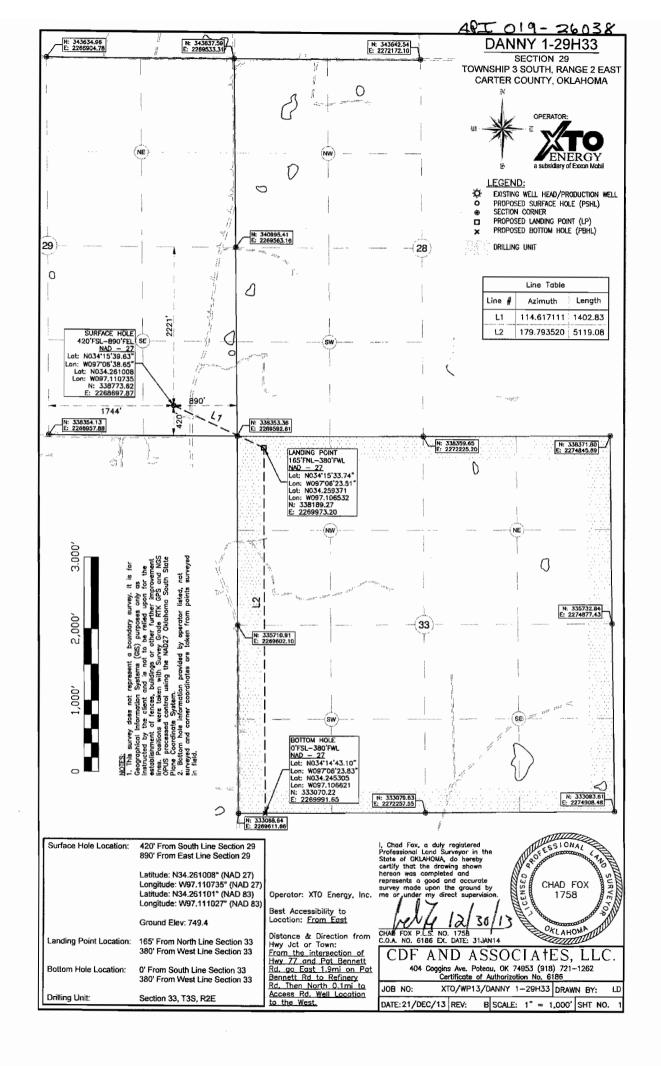

API NUMBER: 019 26038

Oil & Gas

Horizontal Hole

## OKLAHOMA CORPORATION COMMISSION OIL & GAS CONSERVATION DIVISION P.O. BOX 52000 OKLAHOMA CITY, OK 73152-2000 (Rule 165:10-3-1)

Approval Date: 01/27/2014
Expiration Date: 07/27/2014

PERMIT TO DRILL

| WELL LOCATION: | Sec: | 29 | Twp: | 3S | Rge: | 2E | County: | CARTER |
|----------------|------|----|------|----|------|----|---------|--------|
|----------------|------|----|------|----|------|----|---------|--------|

SPOT LOCATION: NE SW SE SE FEET FROM QUARTER: FROM SOUTH FROM EAST SECTION LINES: 420 890

Lease Name: DANNY Well No: 1-29H33 Well will be 420 feet from nearest unit or lease boundary.

 Operator Name:
 XTO ENERGY INC
 Telephone:
 8178852283
 OTC/OCC Number:
 21003
 0

## **HORIZONTAL HOLE 1**

Sec 33 Twp 3S Rge 2E County CARTER

Spot Location of End Point: SE SW SW SW

Feet From: SOUTH 1/4 Section Line: 1
Feet From: WEST 1/4 Section Line: 380

Depth of Deviation: 8880
Radius of Turn: 637
Direction: 170

Total Length: 5119

Measured Total Depth: 15000

True Vertical Depth: 9700 End Point Location from Lease,

Unit, or Property Line: 1

Notes:

Category Description

DEEP SURFACE CASING 1/22/2014 - G71 - APPROVED; NOTIFY OCC FIELD INSPECTOR IMMEDIATELY FOR ANY LOSS

SHL 420 FSL, 890 FEL 29-3S-2E

FIRST PERF NCT 165 FNL, NCT 330 FWL 33-3S-2E LAST PERF NCT 165 FSL, NCT 330 FWL 33-3S-2E

XTO ENERGY INC. REC 1-21-2014 (OSBURN)

SPACING - 359849 1/24/2014 - G75 - (640) 33-3S-2E