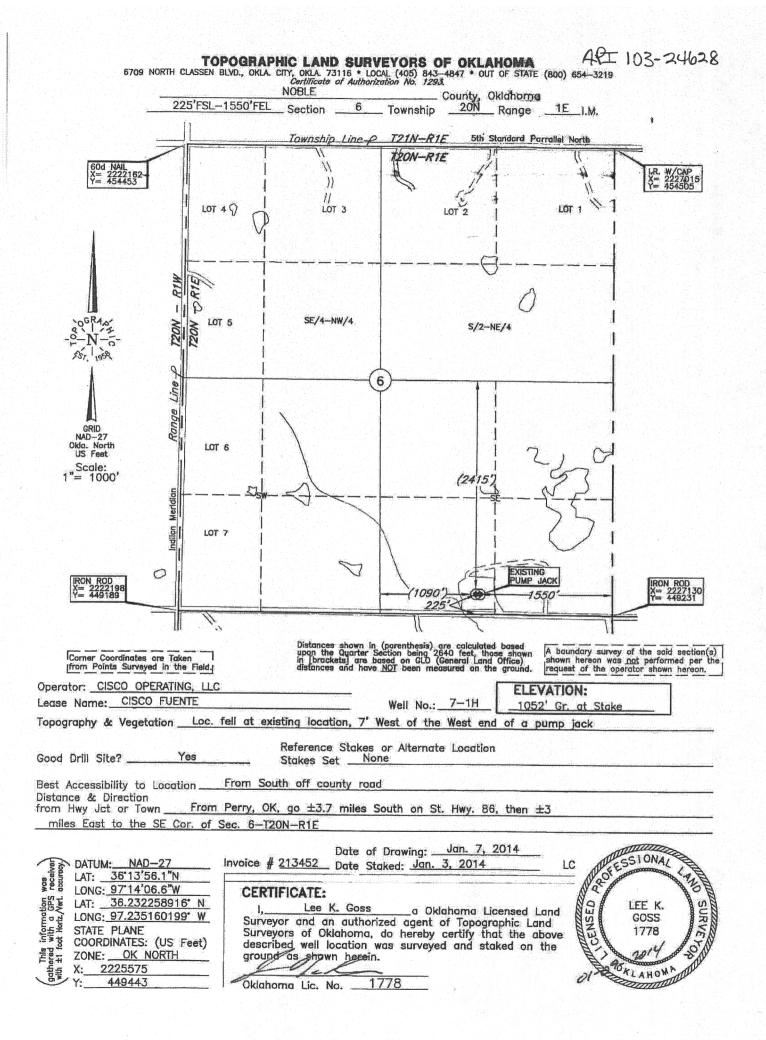

| PI NUMBER: 103 24628<br>prizontal Hole Oil & Gas                                                                                        | OIL & GAS CO<br>P.(<br>OKLAHOM                              | RPORATION COMMISSI<br>DNSERVATION DIVISION<br>D. BOX 52000<br>A CITY, OK 73152-2000<br>Ile 165:10-3-1) |                                                                                                                     | 01/22/2014<br>07/22/2014        |  |
|-----------------------------------------------------------------------------------------------------------------------------------------|-------------------------------------------------------------|--------------------------------------------------------------------------------------------------------|---------------------------------------------------------------------------------------------------------------------|---------------------------------|--|
|                                                                                                                                         | PEI                                                         | RMIT TO DRILL                                                                                          |                                                                                                                     |                                 |  |
| WELL LOCATION: Sec: 06 Twp: 20N Rge: 1E                                                                                                 | County: NOBLE                                               |                                                                                                        |                                                                                                                     |                                 |  |
|                                                                                                                                         | FEET FROM QUARTER: FROM SOU                                 | TH FROM EAST                                                                                           |                                                                                                                     |                                 |  |
|                                                                                                                                         | SECTION LINES: 225                                          | 1550                                                                                                   |                                                                                                                     |                                 |  |
| Lease Name: FUENTE                                                                                                                      | Well No: 7-1                                                |                                                                                                        | Well will be 225 feet from neares                                                                                   | t unit or lease boundary.       |  |
| Operator CISCO OPERATING LLC<br>Name:                                                                                                   | T                                                           | elephone: 2142919978; 214291                                                                           | 9 OTC/OCC Number:                                                                                                   | 22678 0                         |  |
| CISCO OPERATING LLC<br>6900 N DALLAS PKWY STE 740                                                                                       |                                                             | RONNA H                                                                                                | (AY BAIRD                                                                                                           |                                 |  |
|                                                                                                                                         | 75024-7138 P.O. BOX 832                                     |                                                                                                        | 832                                                                                                                 |                                 |  |
|                                                                                                                                         | 00247100                                                    | PERRY                                                                                                  | OK 73                                                                                                               | 077                             |  |
| 2<br>3<br>4<br>5                                                                                                                        |                                                             | 7<br>8<br>9<br>10                                                                                      |                                                                                                                     |                                 |  |
| Spacing Orders: 597014                                                                                                                  | Location Exception Orders: 601837 Increased Density Orders: |                                                                                                        |                                                                                                                     |                                 |  |
| Pending CD Numbers:                                                                                                                     |                                                             |                                                                                                        | Special Orders:                                                                                                     |                                 |  |
| Total Depth: 9877 Ground Elevation: 1052                                                                                                | <sup>2</sup> Surface Cas                                    | ing: 650                                                                                               | Depth to base of Treatable Water-                                                                                   | Bearing FM: 170                 |  |
| Under Federal Jurisdiction: No                                                                                                          | : No Fresh Water Supp                                       |                                                                                                        | Surface Water us                                                                                                    | Surface Water used to Drill: No |  |
| PIT 1 INFORMATION                                                                                                                       |                                                             | Approved Method for                                                                                    | disposal of Drilling Fluids:                                                                                        |                                 |  |
| Type of Pit System: CLOSED Closed System Means Ste<br>Type of Mud System: WATER BASED                                                   | eel Pits                                                    | D. One time land and                                                                                   | Nication (REOLURES PERMIT)                                                                                          | PERMIT NO: 13-2604              |  |
| Chlorides Max: 5000 Average: 3000                                                                                                       |                                                             |                                                                                                        | D. One time land application (REQUIRES PERMIT) PERMIT NO: 13-26<br>H. CLOSED SYSTEM=STEEL PITS PER OPERATOR REQUEST |                                 |  |
| Is depth to top of ground water greater than 10ft below base<br>Within 1 mile of municipal water well? N<br>Wellhead Protection Area? N | e of pit? Y                                                 |                                                                                                        |                                                                                                                     |                                 |  |
| Pit is located in a Hydrologically Sensitive Area.                                                                                      |                                                             |                                                                                                        |                                                                                                                     |                                 |  |
| Category of Pit: C                                                                                                                      |                                                             |                                                                                                        |                                                                                                                     |                                 |  |
|                                                                                                                                         |                                                             |                                                                                                        |                                                                                                                     |                                 |  |
| Liner not required for Category: C Pit Location is BED AQUIFER                                                                          |                                                             |                                                                                                        |                                                                                                                     |                                 |  |