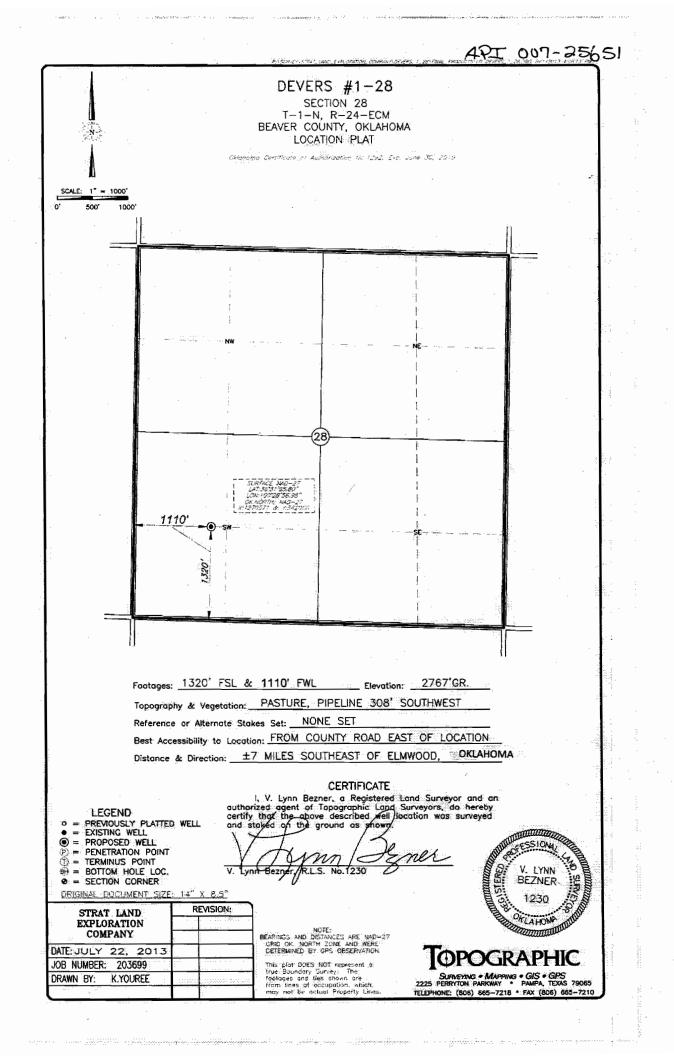

| PI NUMBER: 007 25651<br>night Hole Oil & Gas                                                                                          | OIL & GA                           | CORPORATION COMMISSI<br>S CONSERVATION DIVISION<br>P.O. BOX 52000<br>OMA CITY, OK 73152-2000<br>(Rule 165:10-3-1) |                                                             |
|---------------------------------------------------------------------------------------------------------------------------------------|------------------------------------|-------------------------------------------------------------------------------------------------------------------|-------------------------------------------------------------|
|                                                                                                                                       |                                    | PERMIT TO DRILL                                                                                                   |                                                             |
|                                                                                                                                       |                                    |                                                                                                                   |                                                             |
| NELL LOCATION: Sec: 28 Twp: 1N Rge: 24                                                                                                | ECM County: BEA                    | VER                                                                                                               |                                                             |
| SPOT LOCATION: E2 E2 W2 SW                                                                                                            | FEET FROM QUARTER: FROM            | SOUTH FROM WEST                                                                                                   |                                                             |
|                                                                                                                                       | SECTION LINES:                     | 1320 1110                                                                                                         |                                                             |
| Lease Name: DEVERS                                                                                                                    | Well No:                           | 1-28                                                                                                              | Well will be 1110 feet from nearest unit or lease boundary. |
| Operator STRAT LAND EXPLORATION CON<br>Name:                                                                                          | IPANY                              | Telephone: 9185843844                                                                                             | OTC/OCC Number: 13952 0                                     |
| STRAT LAND EXPLORATION COMPA<br>15 E 5TH ST STE 2020                                                                                  |                                    | DARRELI<br>HC3 BOX                                                                                                | L DEVERS & ELIZABETH DEVERS                                 |
| TULSA, OK                                                                                                                             | 74103-4318                         | BEAVER                                                                                                            | OK 73932                                                    |
| 3 DOUGLAS (TONKAWA)<br>4 LANSING-KANSAS CITY<br>5<br>Spacing Orders: <sup>229819</sup>                                                | 6090<br>6940<br>Location Exception | 8<br>9<br>10<br>Orders:                                                                                           | Increased Density Orders:                                   |
| 39865                                                                                                                                 |                                    |                                                                                                                   |                                                             |
| Pending CD Numbers: 201306888<br>201306889                                                                                            |                                    |                                                                                                                   | Special Orders:                                             |
| Total Depth: 7100 Ground Elevation: 27                                                                                                | 67 Surface                         | Casing: 1500                                                                                                      | Depth to base of Treatable Water-Bearing FM: 390            |
| Under Federal Jurisdiction: No                                                                                                        | Fresh Wate                         | r Supply Well Drilled: Yes                                                                                        | Surface Water used to Drill: No                             |
| PIT 1 INFORMATION                                                                                                                     |                                    | Approved Method for                                                                                               | disposal of Drilling Fluids:                                |
| Type of Pit System: ON SITE                                                                                                           |                                    | A. Evaporation/dewa                                                                                               | ter and backfilling of reserve pit.                         |
| Type of Mud System: WATER BASED                                                                                                       |                                    |                                                                                                                   |                                                             |
| Chlorides Max: 50000 Average: 5000                                                                                                    |                                    | H SOIL COMPACTE                                                                                                   | ED PIT, NOTIFY DISTRICT PRIOR TO TESTING SOIL PIT LINER     |
| Is depth to top of ground water greater than 10ft below ba<br>Within 1 mile of municipal water well? N<br>Wellhead Protection Area? N | se of pit? Y                       |                                                                                                                   |                                                             |
|                                                                                                                                       |                                    |                                                                                                                   |                                                             |
| Pit <b>is</b> located in a Hydrologically Sensitive Area.                                                                             |                                    |                                                                                                                   |                                                             |
|                                                                                                                                       |                                    |                                                                                                                   |                                                             |
| Pit <b>is</b> located in a Hydrologically Sensitive Area.                                                                             |                                    |                                                                                                                   |                                                             |
| Pit is located in a Hydrologically Sensitive Area.   Category of Pit: 1B                                                              |                                    |                                                                                                                   |                                                             |