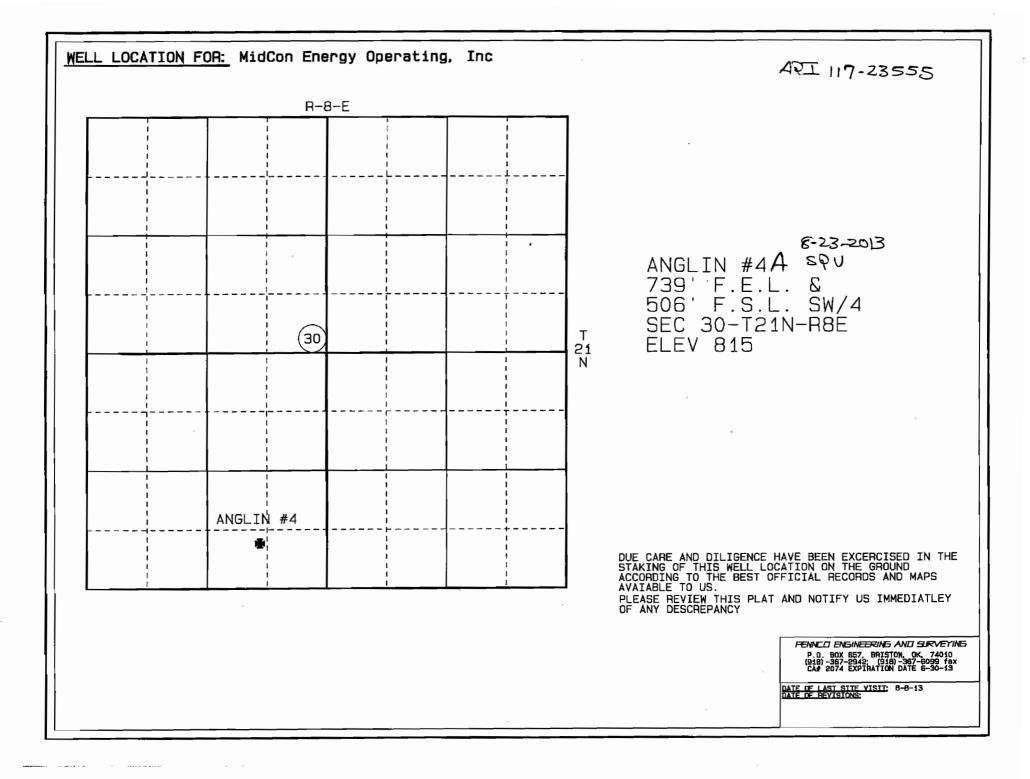

| PI NUMBER: 117 23555<br>aight Hole Oil & Gas                                                           | OKLAHOMA CORPORATION COMMISSION<br>OIL & GAS CONSERVATION DIVISION<br>P.O. BOX 52000<br>OKLAHOMA CITY, OK 73152-2000<br>(Rule 165:10-3-1) |                         |                                                                    | Approval Date: 08/23/2013<br>Expiration Date: 02/23/2014 |
|--------------------------------------------------------------------------------------------------------|-------------------------------------------------------------------------------------------------------------------------------------------|-------------------------|--------------------------------------------------------------------|----------------------------------------------------------|
|                                                                                                        | E                                                                                                                                         | PERMIT TO DRIL          | _                                                                  |                                                          |
|                                                                                                        |                                                                                                                                           |                         |                                                                    |                                                          |
| WELL LOCATION: Sec: 30 Twp: 21N Rge: 8E                                                                |                                                                                                                                           |                         |                                                                    |                                                          |
| SPOT LOCATION: NE SW SE SW                                                                             | SECTION LINES:                                                                                                                            | SOUTH FROM EAS          |                                                                    |                                                          |
| Lease Name: ANGLIN                                                                                     | 5                                                                                                                                         | i06 739                 |                                                                    | 500 for forman and with a large boundary                 |
|                                                                                                        |                                                                                                                                           | 4A                      | Well will                                                          |                                                          |
| Operator MID-CON ENERGY OPERATING IN<br>Name:                                                          | IC                                                                                                                                        | Telephone: 918743       | 37575                                                              | OTC/OCC Number: 16011 0                                  |
|                                                                                                        |                                                                                                                                           |                         |                                                                    |                                                          |
| MID-CON ENERGY OPERATING INC                                                                           |                                                                                                                                           |                         | JAY ANGLIN & N. I                                                  | FAYE ANGLIN                                              |
| 2431 E 61ST ST STE 850                                                                                 |                                                                                                                                           |                         | 365457 E. 5200 RD.                                                 |                                                          |
| TULSA, OK                                                                                              | 74136-1236                                                                                                                                |                         | CLEVELAND                                                          | OK 74020                                                 |
| Name1LAYTON2CLEVELAND3OSWEGO4PRUE5SKINNER                                                              | Depth<br>1319<br>1565<br>2011<br>2059<br>2130                                                                                             | 6<br>7<br>8<br>9<br>10  | Name<br>RED FORK<br>BARTLESVILLE<br>WOODFORD<br>WILCOX<br>ARBUCKLE | Depth<br>2254<br>2347<br>2504<br>2529<br>2740            |
| Spacing Orders: No Spacing                                                                             | Location Exception C                                                                                                                      | rders:                  |                                                                    | Increased Density Orders:                                |
| Pending CD Numbers:                                                                                    |                                                                                                                                           |                         |                                                                    | Special Orders:                                          |
| Total Depth: 3000 Ground Elevation: 81                                                                 | 5 Surface C                                                                                                                               | asing: 460              | De                                                                 | epth to base of Treatable Water-Bearing FM: 250          |
| Under Federal Jurisdiction: No                                                                         | Fresh Water S                                                                                                                             | Supply Well Drilled: No | )                                                                  | Surface Water used to Drill: Yes                         |
| PIT 1 INFORMATION                                                                                      |                                                                                                                                           | Approve                 | ed Method for disposal of D                                        | Drilling Fluids:                                         |
| Type of Pit System: ON SITE                                                                            |                                                                                                                                           | A. Eva                  | poration/dewater and back                                          | filling of reserve pit.                                  |
| Type of Mud System: WATER BASED                                                                        |                                                                                                                                           |                         |                                                                    |                                                          |
| Chlorides Max: 5000 Average: 3000<br>Is depth to top of ground water greater than 10ft below ba        | aso of pit? V                                                                                                                             |                         |                                                                    |                                                          |
| Is depth to top of ground water greater than 10th below ba<br>Within 1 mile of municipal water well? N | ise or pit? T                                                                                                                             |                         |                                                                    |                                                          |
| Wellhead Protection Area? N                                                                            |                                                                                                                                           |                         |                                                                    |                                                          |
| Pit <b>is</b> located in a Hydrologically Sensitive Area.                                              |                                                                                                                                           |                         |                                                                    |                                                          |
| Category of Pit: 2                                                                                     |                                                                                                                                           |                         |                                                                    |                                                          |
| Liner not required for Category: 2                                                                     |                                                                                                                                           |                         |                                                                    |                                                          |
| Pit Location is BED AQUIFER                                                                            |                                                                                                                                           |                         |                                                                    |                                                          |
|                                                                                                        |                                                                                                                                           |                         |                                                                    |                                                          |