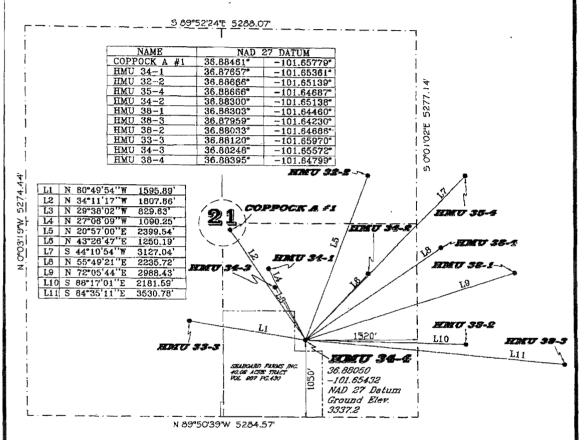

## WELL LOCATION SURVEY

ITTA 139-24576

FLOOD PLAIN DATA:
WELL LOCATION IS NOT LOCATED IN A CURRENT FLOOD PLAIN AS PER. PANEL NO. 40139C0100C
FLOOD INSURANCE RATE MAP 40139CINDOA
EFFECTIVE DATE: JULY 4, 2011,
TEXAS COUNTY & INCORPORATED AREAS

SURVEY OF
Locate HMU 34-4; 1050 Feet from South Line and 1520 Feet from the East Line of Section Twenty-one (21), Township Five (5) North, Range Thirteen (13) East of the Cimarron Meridian, Texas County, Oklahoma

I, William Tim Campbell being a Registered Professional Land Surveyor in the State of Oklahoma Seal No. 1074 do hereby certify that the above plat represents an accurate survey made under my supervision and that all measurements, bearings and monuments are correctly shown and indicated on the above plat as found or staked in the field as so dated.