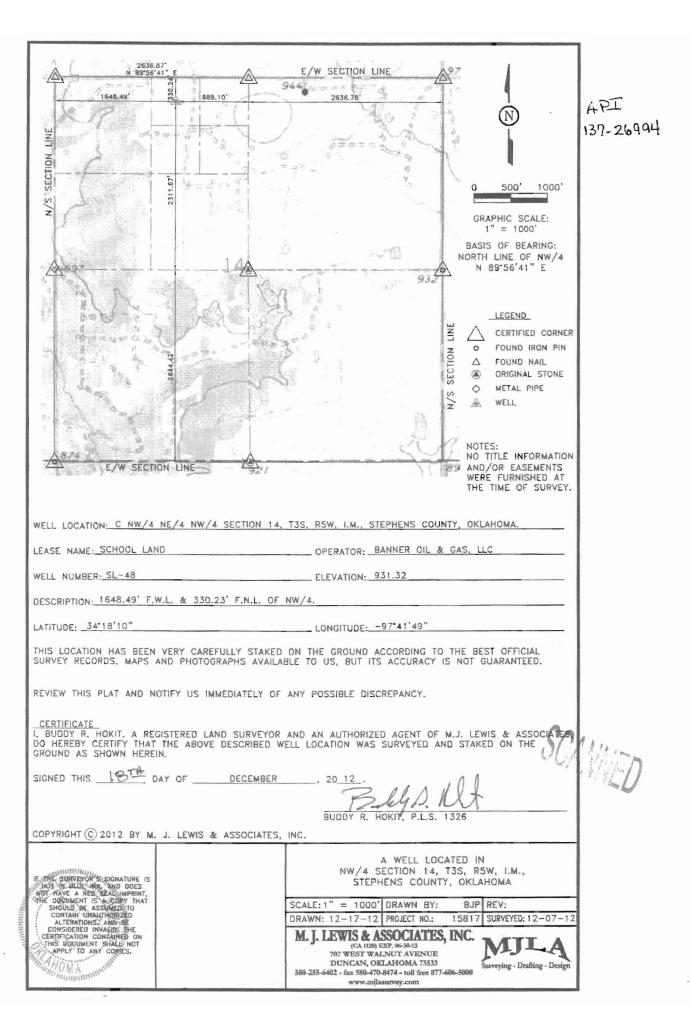

## OKLAHOMA CORPORATION COMMISSION OIL & GAS CONSERVATION DIVISION P.O. BOX 52000 OKLAHOMA CITY, OK 73152-2000 (Rule 165:10-3-1)

Approval Date: 01/03/2013
Expiration Date: 07/03/2013

PERMIT TO DRILL

|                                                                                                                             | 5W County: STE          |                           |                                                            |
|-----------------------------------------------------------------------------------------------------------------------------|-------------------------|---------------------------|------------------------------------------------------------|
| SPOT LOCATION: W2 NW NE NW                                                                                                  | SECTION LINES:          | NORTH FROM WEST 330 1648  |                                                            |
| Lassa Namas, SCHOOL LAND                                                                                                    | Well No.                |                           | Well will be 200 feet from perset unit or less boundary    |
| Lease Name: SCHOOL LAND                                                                                                     | Well No:                | SL-48                     | Well will be 330 feet from nearest unit or lease boundary. |
| Operator BANNER OIL & GAS LLC Name:                                                                                         |                         | Telephone: 4058316700     | OTC/OCC Number: 22792 0                                    |
| BANNER OIL & GAS LLC                                                                                                        |                         |                           |                                                            |
| PO Box 13178                                                                                                                |                         | RON SI                    | JTTON                                                      |
| Oklahoma City, OK                                                                                                           | 73113-1178              | HC 64,                    | BOX 1975                                                   |
| Oklahoma City, Ok                                                                                                           | 73113-1176              | LOCO                      | OK 73442                                                   |
| 1 LOCO 2 3 4 5  Spacing Orders: No Spacing                                                                                  | 800  Location Exception | 6<br>7<br>8<br>9<br>10    | Increased Density Orders:                                  |
| Pending CD Numbers:                                                                                                         |                         |                           | Special Orders:                                            |
|                                                                                                                             |                         |                           | .,                                                         |
| Total Depth: 1150 Ground Elevation                                                                                          | Surface                 | Casing: 0                 | Depth to base of Treatable Water-Bearing FM: 50            |
| Cement will be circulated from Tota                                                                                         | Denth to the Ground S   | Surface on the Production | Casing String                                              |
| Under Federal Jurisdiction: No                                                                                              | •                       | r Supply Well Drilled: No | Surface Water used to Drill: No                            |
| PIT 1 INFORMATION                                                                                                           |                         | Approved Method f         | or disposal of Drilling Fluids:                            |
| Type of Pit System: ON SITE                                                                                                 |                         | A. Evaporation/de         | water and backfilling of reserve pit.                      |
| Type of Mud System: WATER BASED                                                                                             |                         | •                         |                                                            |
| Chlorides Max: 3000 Average: 2000                                                                                           |                         | H 20 MII DITTIN           | ER REQUIRED; CBL REQUIRED                                  |
| Is depth to top of ground water greater than 10ft belo Within 1 mile of municipal water well? N Wellhead Protection Area? N | w base of pit? Y        | TI. 20-WIL FIT LIN        | EN NEGOTINED, OBE NEGOTINED                                |
| Pit is located in a Hydrologically Sensitive Are                                                                            | a.                      |                           |                                                            |